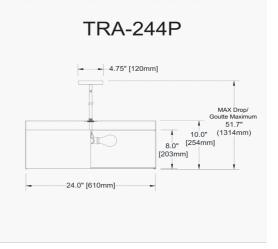

## TRA-244P-BK-WH - Trapezoid 4LT Drum Pendant Black/White Shade w/790 Diff

4 Light Drum Pendant, Black/White Shade, 790 Diffuser, Black

| Height                      | 10''         |   |
|-----------------------------|--------------|---|
| Width/Length                | 24"          |   |
| Depth                       | 24''         |   |
| Weight                      | 6 lbs        |   |
|                             |              |   |
| Body Material               | Fabric       |   |
| Finish/Color                | Black        |   |
|                             | E a la set a |   |
| Type of Finish              | Fabric       |   |
| Type of Finish              | Fabric       |   |
| Type of Finish<br>Light Qty | Fabric<br>4  |   |
|                             |              |   |
| Light Qty                   | 4            | _ |
| Light Qty<br>Light Base     | 4<br>E26     | _ |