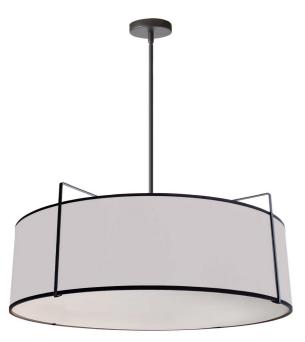

## TRA-244P-BK-WH - Trapezoid 4LT Drum Pendant Black/White Shade w/790 Diff

4 Light Drum Pendant, Black/White Shade, 790 Diffuser, Black

| Height                      | 10''         |   |
|-----------------------------|--------------|---|
| Width/Length                | 24"          |   |
| Depth                       | 24''         |   |
| Weight                      | 6 lbs        |   |
|                             |              |   |
| Body Material               | Fabric       |   |
| Finish/Color                | Black        |   |
|                             | E a la set a |   |
| Type of Finish              | Fabric       |   |
| Type of Finish              | Fabric       |   |
| Type of Finish<br>Light Qty | Fabric<br>4  |   |
|                             |              |   |
| Light Qty                   | 4            | _ |
| Light Qty<br>Light Base     | 4<br>E26     | _ |