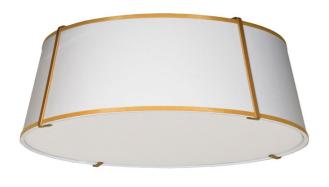

4 Light Incandescent Flush Mount Gold with White

| Height         | 8''    |
|----------------|--------|
| Width/Length   | 22"    |
| Depth          | 22"    |
| Weight         | 4 lbs  |
|                |        |
| Body Material  | Fabric |
| Finish/Color   | White  |
| Type of Finish | Fabric |
|                |        |
| Light Qty      | 4      |
| Light Base     | E26    |
| Light Max Watt | 100    |
| Light Inc      | No     |
|                |        |

| Dimmable          |
|-------------------|
| LED Compatible    |
| 400W              |
|                   |
|                   |
| Metal             |
| Gold              |
| Painted           |
|                   |
| Dry Location      |
| 120V              |
|                   |
| cUL or equivalent |
| 1 Year Limited    |
|                   |
| Ceiling           |
| Ceiling           |
|                   |