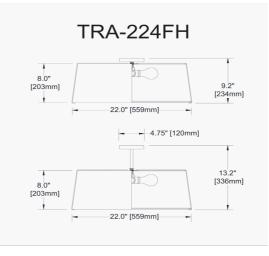

4 Light Incandescent Flush Mount Gold with White

| Height         | 8''    |
|----------------|--------|
| Width/Length   | 22"    |
| Depth          | 22"    |
| Weight         | 4 lbs  |
|                |        |
| Body Material  | Fabric |
| Finish/Color   | White  |
| Type of Finish | Fabric |
|                |        |
| Light Qty      | 4      |
| Light Base     | E26    |
| Light Max Watt | 100    |
| Light Inc      | No     |
|                |        |

| Dimmable          |
|-------------------|
| LED Compatible    |
| 400W              |
|                   |
|                   |
| Metal             |
| Gold              |
| Painted           |
|                   |
| Dry Location      |
| 120V              |
|                   |
| cUL or equivalent |
| 1 Year Limited    |
|                   |
| Ceiling           |
| Ceiling           |
|                   |