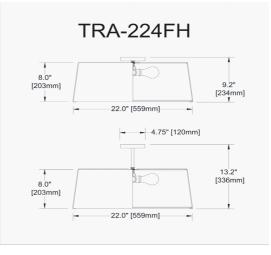

4 Light Trapezoid Flush Mount Gold & Black Shade w/White Fabric Diffuser

| Height                  | 8''      |
|-------------------------|----------|
| Width/Length            | 22"      |
| Depth                   | 22"      |
| Weight                  | 4 lbs    |
|                         |          |
| <b>Body Material</b>    | Fabric   |
| Finish/Color            | Black    |
| Type of Finish          | Fabric   |
| 11                      |          |
| //                      |          |
| Light Qty               | 4        |
|                         | 4<br>E26 |
| Light Qty               | •        |
| Light Qty<br>Light Base | E26      |