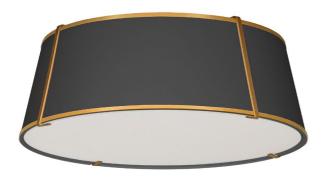

4 Light Trapezoid Flush Mount Gold & Black Shade w/White Fabric Diffuser

| Height                  | 8''      |
|-------------------------|----------|
| Width/Length            | 22"      |
| Depth                   | 22"      |
| Weight                  | 4 lbs    |
|                         |          |
| <b>Body Material</b>    | Fabric   |
| Finish/Color            | Black    |
| Type of Finish          | Fabric   |
| 11                      |          |
| //                      |          |
| Light Qty               | 4        |
|                         | 4<br>E26 |
| Light Qty               | •        |
| Light Qty<br>Light Base | E26      |

| Dimmable                        | Dimmable                                    |
|---------------------------------|---------------------------------------------|
| LED Compatible                  | LED Compatible                              |
| Total Wattage                   | 400W                                        |
|                                 |                                             |
|                                 |                                             |
| Second Material                 | Metal                                       |
| Second Finish/Color             | Gold                                        |
| Second Type of Finish           | Painted                                     |
|                                 |                                             |
|                                 |                                             |
| Rated For                       | Dry Location                                |
| Rated For<br>Voltage            | Dry Location<br>120V                        |
|                                 | 1                                           |
|                                 | 1                                           |
| Voltage                         | 120V                                        |
| Voltage<br>Approval             | 120V<br>cUL or equivalent                   |
| Voltage<br>Approval<br>Warranty | 120V<br>cUL or equivalent<br>1 Year Limited |
| Voltage<br>Approval<br>Warranty | 120V<br>cUL or equivalent<br>1 Year Limited |