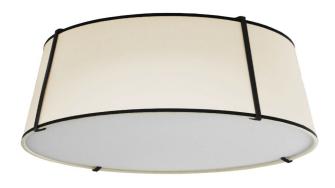

4 Light Trapezoid Flushmount Black/Cream Shade w/ White Fabric Diffuser

| Height               | 8''      |
|----------------------|----------|
| Width/Length         | 22"      |
| Depth                | 22"      |
| Weight               | 4 lbs    |
|                      |          |
| <b>Body Material</b> | Fabric   |
| Finish/Color         | Cream    |
| Type of Finish       | Fabric   |
|                      |          |
| Light Qty            | 4        |
| Light Base           | E26      |
| Light Max Watt       | 100      |
| Light Inc            | No       |
|                      |          |
|                      | ·        |
| •                    | <u> </u> |

| Dimmable                  | Dimmable                               |
|---------------------------|----------------------------------------|
| LED Compatible            | LED Compatible                         |
| Total Wattage             | 400W                                   |
|                           |                                        |
|                           |                                        |
| Second Material           | Metal                                  |
| Second Finish/Color       | Black                                  |
| Second Type of Finish     | Painted                                |
|                           |                                        |
|                           |                                        |
| Rated For                 | Dry Location                           |
| Rated For<br>Voltage      | Dry Location<br>120V                   |
| -                         |                                        |
| -                         |                                        |
| Voltage                   | 120V                                   |
| Voltage<br>Approval       | 120V<br>cUL or equivalent              |
| Voltage Approval Warranty | 120V  cUL or equivalent 1 Year Limited |