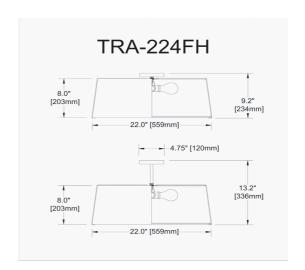

4 Light Trapezoid Flushmount Black/Cream Shade w/ White Fabric Diffuser

| Height               | 8''      |
|----------------------|----------|
| Width/Length         | 22"      |
| Depth                | 22"      |
| Weight               | 4 lbs    |
|                      |          |
| <b>Body Material</b> | Fabric   |
| Finish/Color         | Cream    |
| Type of Finish       | Fabric   |
|                      |          |
| Light Qty            | 4        |
| Light Base           | E26      |
| Light Max Watt       | 100      |
| Light Inc            | No       |
|                      |          |
|                      | ·        |
| •                    | <u> </u> |