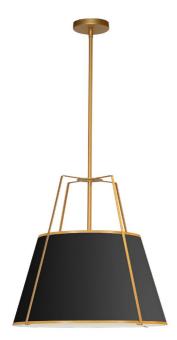

1 Light Trapezoid Pendant Gold/Black Shade w/ White Fabric Diffuser

| Height               | 19.5"  |
|----------------------|--------|
| Width/Length         | 18"    |
| Depth                | 18"    |
| Weight               | 6 lbs  |
|                      |        |
| <b>Body Material</b> | Fabric |
| Finish/Color         | Black  |
| Type of Finish       | Fabric |
|                      |        |
| Light Qty            | 1      |
| Light Base           | E26    |
| Light Max Watt       | 100    |
| Light Inc            | No     |
|                      |        |
|                      |        |

| Dimmable              | Dimmable                  |
|-----------------------|---------------------------|
| LED Compatible        | LED Compatible            |
| Total Wattage         | 100W                      |
|                       |                           |
|                       |                           |
| Second Material       | Metal                     |
| Second Finish/Color   | Gold                      |
| Second Type of Finish | Painted                   |
|                       |                           |
| Rated For             | Dry Location              |
| nateu rui             | DIY LOCATION              |
| Voltage               | 120V                      |
|                       | <u>'</u>                  |
|                       | <u>'</u>                  |
| Voltage               | 120V                      |
| Voltage<br>Approval   | 120V<br>cUL or equivalent |