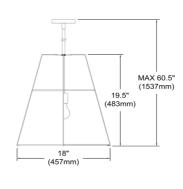

1 Light Trapezoid Pendant Gold/Black Shade w/ White Fabric Diffuser

| Height               | 19.5"  |
|----------------------|--------|
| Width/Length         | 18"    |
| Depth                | 18"    |
| Weight               | 6 lbs  |
|                      |        |
| <b>Body Material</b> | Fabric |
| Finish/Color         | Black  |
| Type of Finish       | Fabric |
|                      |        |
| Light Qty            | 1      |
| Light Base           | E26    |
| Light Max Watt       | 100    |
| Light Inc            | No     |
|                      |        |
|                      |        |