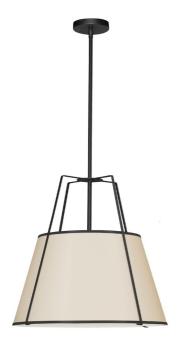

1 Light Trapezoid Pendant Black/Cream Shade w/ White Fabric Diffuser

| 19.5  |
|-------|
| 18"   |
| 18"   |
| 6 lbs |
|       |
|       |

10 5"

| <b>Body Material</b> | Fabric |
|----------------------|--------|
| Finish/Color         | Cream  |
| Type of Finish       | Fabric |