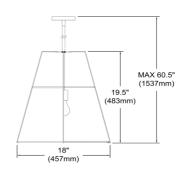

1 Light Trapezoid Pendant Black/Cream Shade w/ White Fabric Diffuser

| 19.5  |
|-------|
| 18"   |
| 18"   |
| 6 lbs |
|       |
|       |

10 5"

| <b>Body Material</b> | Fabric |
|----------------------|--------|
| Finish/Color         | Cream  |
| Type of Finish       | Fabric |

Ceiling

**Extension Length** 39 (8+11+20)

| Notes: |
|--------|
|        |
|        |
|        |
|        |

**Install Position** 

Lighting | LED | Shades | Custom Designs

www.dainolite.com 1-888-564-1262 🖾 dainolite@dainolite.com