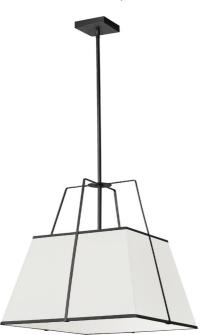

## TRA-181P-BK-WH - Trapezoid 1LT Pendant BK, WH Shade w/790 Diff

1 Light Black Pendant White Shade w/ White Fabric Diffuser

| Height         | 19.5"  |
|----------------|--------|
| Width/Length   | 18"    |
| Depth          | 18"    |
| Weight         | 6 lbs  |
|                |        |
| Body Material  | Fabric |
| Finish/Color   | White  |
| Type of Finish | Fabric |
|                |        |
| Light Qty      | 1      |
| Light Base     | E26    |
| Light Max Watt | 100    |
| Light Inc      | No     |
|                |        |

| Dimmable                        | Dimmable                                    |
|---------------------------------|---------------------------------------------|
| LED Compatible                  | LED Compatible                              |
| Total Wattage                   | 100W                                        |
| -                               |                                             |
|                                 |                                             |
| Second Material                 | Metal                                       |
| Second Finish/Color             | Black                                       |
| Second Type of Finish           | Painted                                     |
|                                 |                                             |
|                                 |                                             |
| Rated For                       | Dry Location                                |
| Rated For<br>Voltage            | Dry Location<br>120V                        |
|                                 | 1                                           |
| Voltage                         | 120V                                        |
|                                 | 1                                           |
| Voltage<br>Approval             | 120V<br>cUL or equivalent<br>1 Year Limited |
| Voltage<br>Approval<br>Warranty | 120V<br>cUL or equivalent                   |
| Voltage<br>Approval<br>Warranty | 120V<br>cUL or equivalent<br>1 Year Limited |