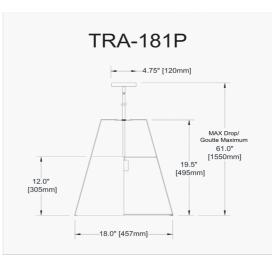

## TRA-181P-BK-WH - Trapezoid 1LT Pendant BK, WH Shade w/790 Diff

1 Light Black Pendant White Shade w/ White Fabric Diffuser

| Height         | 19.5"  |
|----------------|--------|
| Width/Length   | 18"    |
| Depth          | 18"    |
| Weight         | 6 lbs  |
|                |        |
| Body Material  | Fabric |
| Finish/Color   | White  |
| Type of Finish | Fabric |
|                |        |
| Light Qty      | 1      |
| Light Base     | E26    |
| Light Max Watt | 100    |
| Light Inc      | No     |
|                |        |