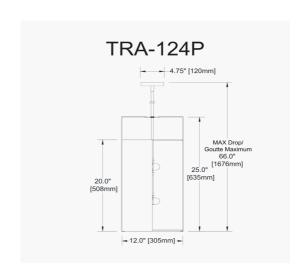

4 Light Pendant Black Drum Shade w/ White Fabric Diffuser

| Height                       | 25"       |  |
|------------------------------|-----------|--|
| Width/Length                 | 12"       |  |
| Depth                        | 12"       |  |
| Weight                       | 3 lbs     |  |
|                              |           |  |
| <b>Body Material</b>         | Fabric    |  |
| Finish/Color                 | Black     |  |
| Type of Finish               | Fabric    |  |
|                              |           |  |
|                              |           |  |
| Light Qty                    | 4         |  |
| Light Qty<br>Light Base      | 4<br>E26  |  |
|                              | -         |  |
| Light Base                   | E26       |  |
| Light Base<br>Light Max Watt | E26<br>60 |  |
| Light Base<br>Light Max Watt | E26<br>60 |  |