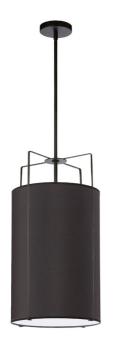

4 Light Pendant Black Drum Shade w/ White Fabric Diffuser

| Height                       | 25"       |  |
|------------------------------|-----------|--|
| Width/Length                 | 12"       |  |
| Depth                        | 12"       |  |
| Weight                       | 3 lbs     |  |
|                              |           |  |
| <b>Body Material</b>         | Fabric    |  |
| Finish/Color                 | Black     |  |
| Type of Finish               | Fabric    |  |
|                              |           |  |
|                              |           |  |
| Light Qty                    | 4         |  |
| Light Qty<br>Light Base      | 4<br>E26  |  |
|                              | -         |  |
| Light Base                   | E26       |  |
| Light Base<br>Light Max Watt | E26<br>60 |  |
| Light Base<br>Light Max Watt | E26<br>60 |  |