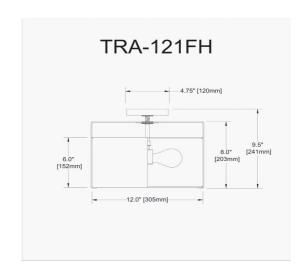

2 Light Flush Mount Drum Gold/White Shade w/ White Fabric Diffuser

| Height               | 8''    |
|----------------------|--------|
| Width/Length         | 12"    |
| Depth                | 12"    |
| Weight               | 1 lbs  |
|                      |        |
| <b>Body Material</b> | Fabric |
| Finish/Color         | White  |
| Type of Finish       | Fabric |
|                      |        |
| Light Qty            | 2      |
| Light Base           | E26    |
| Light Max Watt       | 40     |
| Light Inc            | No     |
|                      |        |
|                      |        |