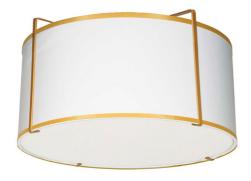

2 Light Flush Mount Drum Gold/White Shade w/ White Fabric Diffuser

| Height               | 8''    |
|----------------------|--------|
| Width/Length         | 12"    |
| Depth                | 12"    |
| Weight               | 1 lbs  |
|                      |        |
| <b>Body Material</b> | Fabric |
| Finish/Color         | White  |
| Type of Finish       | Fabric |
|                      |        |
| Light Qty            | 2      |
| Light Base           | E26    |
| Light Max Watt       | 40     |
| Light Inc            | No     |
|                      |        |
|                      |        |

| Dimmable              | Dimmable          |
|-----------------------|-------------------|
| LED Compatible        | LED Compatible    |
| Total Wattage         | 80W               |
|                       |                   |
|                       |                   |
| Second Material       | Metal             |
| Second Finish/Color   | Gold              |
| Second Type of Finish | Painted           |
|                       |                   |
| Rated For             | Dry Location      |
| Voltage               | 120V              |
|                       |                   |
| Approval              | cUL or equivalent |
| Warranty              | 1 Year Limited    |
| Install Position      | Ceiling           |
|                       |                   |