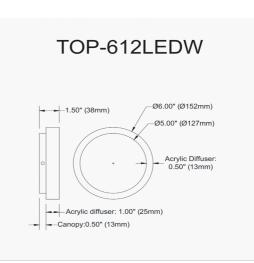

## TOP-612LEDW-PC - Topaz 12W Wall Sconce, PC w/ FR Acrylic Diffuser

12W Polished Chrome Wall Sconce w/ Frosted Acrylic Diffuser

| Height                                                    | 6''                     |
|-----------------------------------------------------------|-------------------------|
| Width/Length                                              | 6''                     |
| Depth                                                     | 1.5"                    |
| Weight                                                    | 2 lbs                   |
|                                                           |                         |
| Body Material                                             | Metal                   |
| Finish/Color                                              | Polished Chrome         |
| Type of Finish                                            | Electroplated           |
|                                                           |                         |
|                                                           |                         |
| Light Qty                                                 | 1                       |
| Light Qty<br>Light Base                                   | 1<br>LED                |
|                                                           |                         |
| Light Base                                                | LED                     |
| Light Base<br>Light Max Watt                              | LED<br>12               |
| Light Base<br>Light Max Watt<br>Light Inc                 | LED<br>12<br>Yes        |
| Light Base<br>Light Max Watt<br>Light Inc<br>Light Lumens | LED<br>12<br>Yes<br>960 |