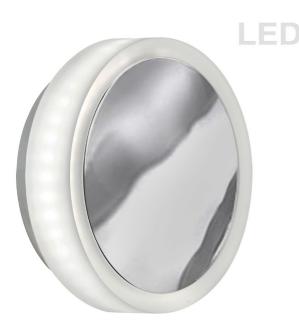

## TOP-612LEDW-PC - Topaz 12W Wall Sconce, PC w/ FR Acrylic Diffuser

12W Polished Chrome Wall Sconce w/ Frosted Acrylic Diffuser

| Height                                                    | 6''                     |
|-----------------------------------------------------------|-------------------------|
| Width/Length                                              | 6''                     |
| Depth                                                     | 1.5"                    |
| Weight                                                    | 2 lbs                   |
|                                                           |                         |
| Body Material                                             | Metal                   |
| Finish/Color                                              | Polished Chrome         |
| Type of Finish                                            | Electroplated           |
|                                                           |                         |
|                                                           |                         |
| Light Qty                                                 | 1                       |
| Light Qty<br>Light Base                                   | 1<br>LED                |
|                                                           |                         |
| Light Base                                                | LED                     |
| Light Base<br>Light Max Watt                              | LED<br>12               |
| Light Base<br>Light Max Watt<br>Light Inc                 | LED<br>12<br>Yes        |
| Light Base<br>Light Max Watt<br>Light Inc<br>Light Lumens | LED<br>12<br>Yes<br>960 |