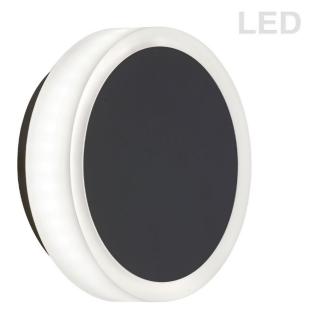

12W Matte Black Wall Sconce w/ Frosted Acrylic Diffuser

| Height               | 6''         |
|----------------------|-------------|
| Width/Length         | 6''         |
| Depth                | 1.5"        |
| Weight               | 2 lbs       |
|                      |             |
| <b>Body Material</b> | Metal       |
| Finish/Color         | Black       |
| Type of Finish       | Painted     |
|                      |             |
| Light Qty            | 1           |
| Light Base           | LED         |
| Light Max Watt       | 12          |
| Light Inc            | Yes         |
| Light Lumens         | 960         |
| Light CRI            | 90+         |
| Light CCT            | 3000K       |
| Light Life           | 30000 Hours |

| Dimmable            | Dimmable          |
|---------------------|-------------------|
| LED Compatible      | Integrated LED    |
| Total Wattage       | 12W               |
|                     |                   |
| Second Material     | Acrylic           |
| Second Finish/Color | White             |
|                     |                   |
| Rated For           | Damp Location     |
| Voltage             | 120V              |
| Annroyal            | cUL or equivalent |
| Approval            |                   |
| Warranty            | 3 Years Limited   |
| Install Position    | Wall              |