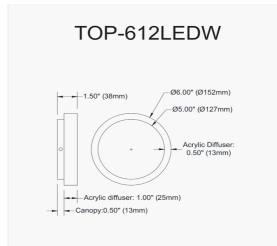

12W Matte Black Wall Sconce w/ Frosted Acrylic Diffuser

| Height               | 6''         |
|----------------------|-------------|
| Width/Length         | 6''         |
| Depth                | 1.5"        |
| Weight               | 2 lbs       |
|                      |             |
| <b>Body Material</b> | Metal       |
| Finish/Color         | Black       |
| Type of Finish       | Painted     |
|                      |             |
| Light Qty            | 1           |
| Light Base           | LED         |
| Light Max Watt       | 12          |
| Light Inc            | Yes         |
| Light Lumens         | 960         |
| Light CRI            | 90+         |
| Light CCT            | 3000K       |
| Light Life           | 30000 Hours |

| Dimmable            | Dimmable          |
|---------------------|-------------------|
| LED Compatible      | Integrated LED    |
| Total Wattage       | 12W               |
|                     |                   |
| Second Material     | Acrylic           |
| Second Finish/Color | White             |
|                     |                   |
| Rated For           | Damp Location     |
| Voltage             | 120V              |
| Annroyal            | cUL or equivalent |
| Approval            |                   |
| Warranty            | 3 Years Limited   |
| Install Position    | Wall              |