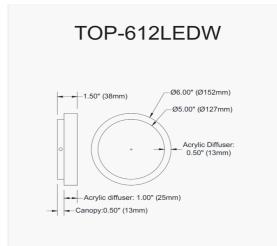

12W Aged Brass Wall Sconce w/ Frosted Acrylic Diffuser

| Height                                           | 6''            |
|--------------------------------------------------|----------------|
| Width/Length                                     | 6''            |
| Depth                                            | 1.5"           |
| Weight                                           | 2 lbs          |
|                                                  |                |
| <b>Body Material</b>                             | Metal          |
| Finish/Color                                     | Aged Brass     |
| Type of Finish                                   | Electroplated  |
|                                                  |                |
|                                                  |                |
| Light Qty                                        | 1              |
| Light Qty<br>Light Base                          | 1<br>LED       |
|                                                  |                |
| Light Base                                       | LED            |
| Light Base<br>Light Max Watt                     | LED<br>12      |
| Light Base Light Max Watt Light Inc              | LED 12 Yes     |
| Light Base Light Max Watt Light Inc Light Lumens | LED 12 Yes 960 |

| Dimmable            | Dimmable          |
|---------------------|-------------------|
| LED Compatible      | Integrated LED    |
| Total Wattage       | 12W               |
|                     |                   |
| Second Material     | Acrylic           |
|                     | •                 |
| Second Finish/Color | White             |
|                     |                   |
|                     |                   |
| Rated For           | Damp Location     |
| Voltage             | 120V              |
|                     |                   |
| Approval            | cUL or equivalent |
| Warranty            | 3 Years Limited   |
| Install Position    | Wall              |