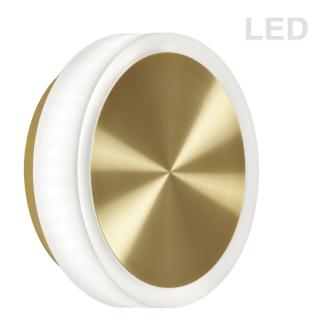

12W Aged Brass Wall Sconce w/ Frosted Acrylic Diffuser

| Height                                           | 6''            |
|--------------------------------------------------|----------------|
| Width/Length                                     | 6''            |
| Depth                                            | 1.5"           |
| Weight                                           | 2 lbs          |
|                                                  |                |
| <b>Body Material</b>                             | Metal          |
| Finish/Color                                     | Aged Brass     |
| Type of Finish                                   | Electroplated  |
|                                                  |                |
|                                                  |                |
| Light Qty                                        | 1              |
| Light Qty<br>Light Base                          | 1<br>LED       |
|                                                  |                |
| Light Base                                       | LED            |
| Light Base<br>Light Max Watt                     | LED<br>12      |
| Light Base Light Max Watt Light Inc              | LED 12 Yes     |
| Light Base Light Max Watt Light Inc Light Lumens | LED 12 Yes 960 |

| Dimmable            | Dimmable          |
|---------------------|-------------------|
| LED Compatible      | Integrated LED    |
| Total Wattage       | 12W               |
|                     |                   |
| Second Material     | Acrylic           |
|                     | •                 |
| Second Finish/Color | White             |
|                     |                   |
|                     |                   |
| Rated For           | Damp Location     |
| Voltage             | 120V              |
|                     |                   |
| Approval            | cUL or equivalent |
| Warranty            | 3 Years Limited   |
| Install Position    | Wall              |