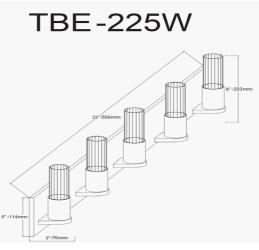

## TBE-225W-AGB - Tube 5 LT Incandescent Vanity, AGB w/ CLR Fluted Glass

5 Light Incandescent Vanity, Aged Brass w/ Clear Fluted Glass

| Height                      | 8''           |
|-----------------------------|---------------|
| Width/Length                | 22"           |
| Depth                       | 3.25"         |
| Weight                      | 5 lbs         |
|                             |               |
| Body Material               | Metal         |
| Finish/Color                | Aged Brass    |
|                             |               |
| Type of Finish              | Electroplated |
| Type of Finish              | Electroplated |
| Type of Finish<br>Light Qty | Electroplated |
|                             | ·             |
| Light Qty                   | 5             |
| Light Qty<br>Light Base     | 5<br>E26      |