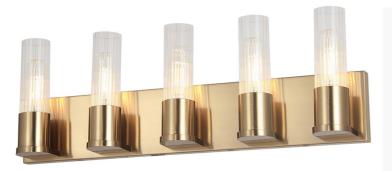

## TBE-225W-AGB - Tube 5 LT Incandescent Vanity, AGB w/ CLR Fluted Glass

5 Light Incandescent Vanity, Aged Brass w/ Clear Fluted Glass

| Height                      | 8''           |
|-----------------------------|---------------|
| Width/Length                | 22"           |
| Depth                       | 3.25"         |
| Weight                      | 5 lbs         |
|                             |               |
| Body Material               | Metal         |
| Finish/Color                | Aged Brass    |
|                             |               |
| Type of Finish              | Electroplated |
| Type of Finish              | Electroplated |
| Type of Finish<br>Light Qty | Electroplated |
|                             | ·             |
| Light Qty                   | 5             |
| Light Qty<br>Light Base     | 5<br>E26      |

| Dimmable              |
|-----------------------|
| LED Compatible        |
| 300W                  |
|                       |
|                       |
| Glass                 |
| Clear                 |
|                       |
|                       |
|                       |
| Damp Location         |
| Damp Location<br>120V |
|                       |
|                       |
| 120V                  |
|                       |