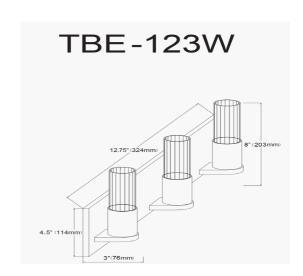

3 Light Incandescent Vanity, Matte Black w/ Clear Fluted Glass

| Height               | 8''         |
|----------------------|-------------|
| Width/Length         | 12.75"      |
| Depth                | 3.25"       |
| Weight               | 3 lbs       |
|                      |             |
| <b>Body Material</b> | Metal       |
| Finish/Color         | Matte Black |
| Type of Finish       | Painted     |
|                      |             |
| Light Qty            | 3           |
| Light Base           | E26         |
| Light Max Watt       | 60          |
| Light Inc            | No          |
|                      |             |
|                      |             |
|                      |             |