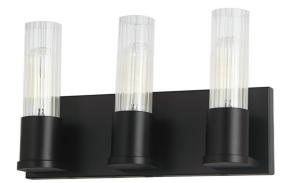

3 Light Incandescent Vanity, Matte Black w/ Clear Fluted Glass

| Height               | 8''         |
|----------------------|-------------|
| Width/Length         | 12.75"      |
| Depth                | 3.25"       |
| Weight               | 3 lbs       |
|                      |             |
| <b>Body Material</b> | Metal       |
| Finish/Color         | Matte Black |
| Type of Finish       | Painted     |
|                      |             |
| Light Qty            | 3           |
| Light Base           | E26         |
| Light Max Watt       | 60          |
| Light Inc            | No          |
|                      |             |
|                      |             |
|                      |             |

| Dimmable            | Dimmable          |
|---------------------|-------------------|
| LED Compatible      | LED Compatible    |
| Total Wattage       | 180W              |
|                     |                   |
|                     |                   |
| Second Material     | Glass             |
| Second Finish/Color | Clear             |
|                     |                   |
|                     |                   |
| Rated For           | Damp Location     |
| Voltage             | 120V              |
|                     |                   |
| Approval            | cUL or equivalent |
| Warranty            | 1 Year Limited    |
| Install Position    | Wall              |