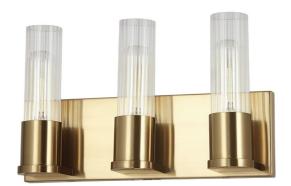

3 Light Incandescent Vanity, Aged Brass w/ Clear Fluted Glass

| Height               | 8''           |
|----------------------|---------------|
| Width/Length         | 12.75"        |
| Depth                | 3.25"         |
| Weight               | 3 lbs         |
|                      |               |
| <b>Body Material</b> | Metal         |
| Finish/Color         | Aged Brass    |
| Type of Finish       | Electroplated |
|                      |               |
| Light Qty            | 3             |
| Light Base           | E26           |
| Light Max Watt       | 60            |
| Light Inc            | No            |
|                      |               |
|                      |               |
| ·                    | <u> </u>      |