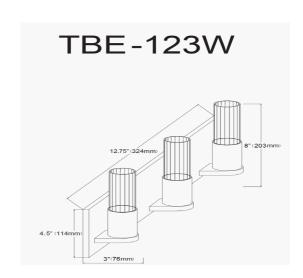

3 Light Incandescent Vanity, Aged Brass w/ Clear Fluted Glass

| Height               | 8''           |
|----------------------|---------------|
| Width/Length         | 12.75"        |
| Depth                | 3.25"         |
| Weight               | 3 lbs         |
|                      |               |
| <b>Body Material</b> | Metal         |
| Finish/Color         | Aged Brass    |
| Type of Finish       | Electroplated |
|                      |               |
| Light Qty            | 3             |
| Light Base           | E26           |
| Light Max Watt       | 60            |
| Light Inc            | No            |
|                      |               |
|                      |               |
| ·                    | <u> </u>      |