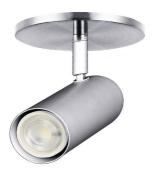

1 Light Spot Light in Satin Chrome

| Height                      | 5.5"          |
|-----------------------------|---------------|
| Width/Length                | 5.75''        |
| Depth                       | 2.5"          |
| Weight                      | 2 lbs         |
|                             |               |
| <b>Body Material</b>        | Metal         |
| Finish/Color                | Satin Chrome  |
|                             |               |
| Type of Finish              | Electroplated |
| Type of Finish              | Electroplated |
| Type of Finish<br>Light Qty | Electroplated |
|                             | •             |
| Light Qty                   | 1             |
| Light Qty<br>Light Base     | 1<br>GU10     |

| Dimmable             | Dimmable              |
|----------------------|-----------------------|
| LED Compatible       | LED Compatible        |
| Total Wattage        | 50W                   |
|                      |                       |
|                      |                       |
|                      |                       |
|                      |                       |
|                      |                       |
|                      |                       |
|                      |                       |
| Rated For            | Damp Location         |
| Rated For<br>Voltage | Damp Location<br>120V |
|                      | 1                     |
|                      | 1                     |
| Voltage              | 120V                  |