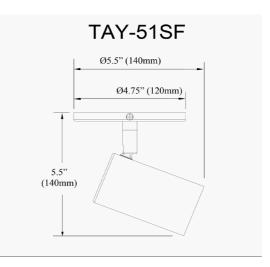

1 Light Spot Light in Satin Chrome

| Height                      | 5.5"          |
|-----------------------------|---------------|
| Width/Length                | 5.75''        |
| Depth                       | 2.5"          |
| Weight                      | 2 lbs         |
|                             |               |
| <b>Body Material</b>        | Metal         |
| Finish/Color                | Satin Chrome  |
|                             |               |
| Type of Finish              | Electroplated |
| Type of Finish              | Electroplated |
| Type of Finish<br>Light Qty | Electroplated |
|                             | •             |
| Light Qty                   | 1             |
| Light Qty<br>Light Base     | 1<br>GU10     |