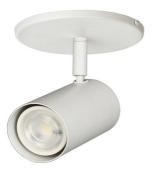

1 Light Spot Light in Matte White

| Height                      | 5.5"        |
|-----------------------------|-------------|
| Width/Length                | 5.75"       |
| Depth                       | 2.5"        |
| Weight                      | 2 lbs       |
|                             |             |
| Body Material               | Metal       |
| Finish/Color                | Matte White |
|                             |             |
| Type of Finish              | Painted     |
| Type of Finish              | Painted     |
| Type of Finish<br>Light Qty | Painted     |
|                             |             |
| Light Qty                   | 1           |
| Light Qty<br>Light Base     | 1<br>GU10   |

| Dimmable         | Dimmable          |
|------------------|-------------------|
| LED Compatible   | LED Compatible    |
| Total Wattage    | 50W               |
|                  |                   |
|                  |                   |
|                  |                   |
|                  |                   |
|                  |                   |
|                  |                   |
| Rated For        | Down Location     |
|                  | Damp Location     |
| Voltage          | 120V              |
|                  |                   |
| Approval         | cUL or equivalent |
| Warranty         | 1 Year Limited    |
| Install Position | Ceiling/Wall      |