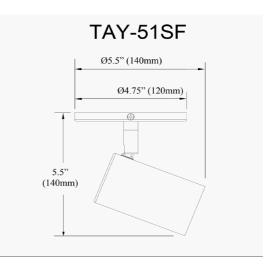

1 Light Spot Light in Matte White

| Height                      | 5.5"        |
|-----------------------------|-------------|
| Width/Length                | 5.75"       |
| Depth                       | 2.5"        |
| Weight                      | 2 lbs       |
|                             |             |
| Body Material               | Metal       |
| Finish/Color                | Matte White |
|                             |             |
| Type of Finish              | Painted     |
| Type of Finish              | Painted     |
| Type of Finish<br>Light Qty | Painted     |
|                             |             |
| Light Qty                   | 1           |
| Light Qty<br>Light Base     | 1<br>GU10   |