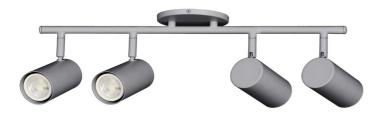

4 Light Track Light in Satin Chrome

| Height                      | 5.5"          |
|-----------------------------|---------------|
| Width/Length                | 24.75''       |
| Depth                       | 7''           |
| Weight                      | 5 lbs         |
|                             |               |
| Body Material               | Metal         |
| Finish/Color                | Satin Chrome  |
|                             |               |
| Type of Finish              | Electroplated |
| Type of Finish              | Electroplated |
| Type of Finish<br>Light Qty | Electroplated |
|                             | ·             |
| Light Qty                   | 4             |
| Light Qty<br>Light Base     | 4<br>GU10     |