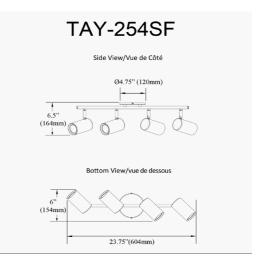

4 Light Track Light in Satin Chrome

| Height                      | 5.5"          |
|-----------------------------|---------------|
| Width/Length                | 24.75''       |
| Depth                       | 7''           |
| Weight                      | 5 lbs         |
|                             |               |
| Body Material               | Metal         |
| Finish/Color                | Satin Chrome  |
|                             |               |
| Type of Finish              | Electroplated |
| Type of Finish              | Electroplated |
| Type of Finish<br>Light Qty | Electroplated |
|                             | ·             |
| Light Qty                   | 4             |
| Light Qty<br>Light Base     | 4<br>GU10     |