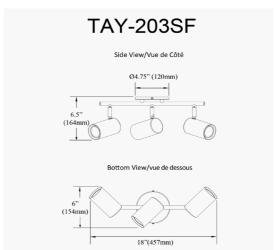

| Height               | 5.5"          |
|----------------------|---------------|
| Width/Length         | 19"           |
| Depth                | 7''           |
| Weight               | 4 lbs         |
|                      |               |
| <b>Body Material</b> | Metal         |
| Finish/Color         | Satin Chrome  |
| Type of Finish       | Electroplated |
|                      |               |
| Light Qty            | 3             |
| Light Base           | GU10          |
| Light Max Watt       | 50            |
| Light Inc            | No            |
|                      |               |
|                      |               |
|                      |               |