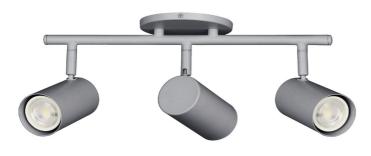

| Height               | 5.5"          |
|----------------------|---------------|
| Width/Length         | 19"           |
| Depth                | 7''           |
| Weight               | 4 lbs         |
|                      |               |
| <b>Body Material</b> | Metal         |
| Finish/Color         | Satin Chrome  |
| Type of Finish       | Electroplated |
|                      |               |
| Light Qty            | 3             |
| Light Base           | GU10          |
| Light Max Watt       | 50            |
| Light Inc            | No            |
|                      |               |
|                      |               |
|                      |               |