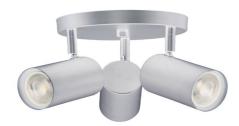

| Height               | 5.5"          |
|----------------------|---------------|
| Width/Length         | 13"           |
| Depth                | 13"           |
| Weight               | 4 lbs         |
|                      |               |
| <b>Body Material</b> | Metal         |
| Finish/Color         | Satin Chrome  |
| Type of Finish       | Electroplated |
|                      |               |
| Light Qty            | 3             |
| Light Base           | GU10          |
| Light Max Watt       | 50            |
| Light Inc            | No            |
|                      |               |
|                      |               |