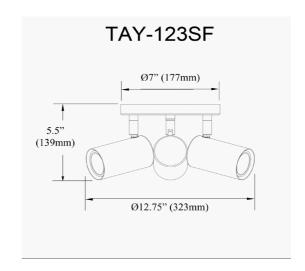

| Height               | 5.5"          |
|----------------------|---------------|
| Width/Length         | 13"           |
| Depth                | 13"           |
| Weight               | 4 lbs         |
|                      |               |
| <b>Body Material</b> | Metal         |
| Finish/Color         | Satin Chrome  |
| Type of Finish       | Electroplated |
|                      |               |
| Light Qty            | 3             |
| Light Base           | GU10          |
| Light Max Watt       | 50            |
| Light Inc            | No            |
|                      |               |
|                      |               |