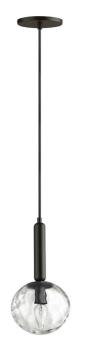

## TAR-61P-MB-CL - Tara 1LT Incand Pendant, MB w/ CLR Hammered Glass

1 Light Incandescent Pendant, Matte Black with Clear Hammered Glass

| Height                                    | 13.75''  |
|-------------------------------------------|----------|
| Width/Length                              | 6''      |
| Depth                                     | 6''      |
| Weight                                    | 3 lbs    |
|                                           |          |
| Body Material                             | Metal    |
| Finish/Color                              | Black    |
|                                           |          |
| Type of Finish                            | Painted  |
|                                           | Painted  |
|                                           | Painted  |
| Type of Finish                            |          |
| Type of Finish<br>Light Qty               | 1        |
| Type of Finish<br>Light Qty<br>Light Base | 1<br>E12 |

| Dimmable                        | Dimmable                                    |
|---------------------------------|---------------------------------------------|
| LED Compatible                  | LED Compatible                              |
| Total Wattage                   | 60W                                         |
| _                               |                                             |
|                                 |                                             |
| Second Material                 | Glass                                       |
| Second Finish/Color             | Clear                                       |
| Second Type of Finish           | Hammered                                    |
|                                 |                                             |
|                                 |                                             |
| Rated For                       | Damp Location                               |
| Rated For<br>Voltage            | Damp Location<br>120V                       |
|                                 |                                             |
| Voltage                         | 120V                                        |
|                                 |                                             |
| Voltage<br>Approval             | 120V<br>cUL or equivalent<br>1 Year Limited |
| Voltage<br>Approval<br>Warranty | 120V<br>cUL or equivalent                   |
| Voltage<br>Approval<br>Warranty | 120V<br>cUL or equivalent<br>1 Year Limited |