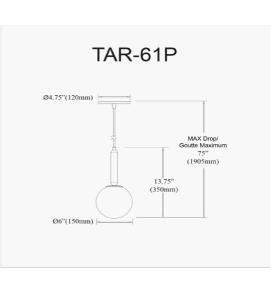

## TAR-61P-MB-CL - Tara 1LT Incand Pendant, MB w/ CLR Hammered Glass

1 Light Incandescent Pendant, Matte Black with Clear Hammered Glass

| Height                                    | 13.75''  |
|-------------------------------------------|----------|
| Width/Length                              | 6''      |
| Depth                                     | 6''      |
| Weight                                    | 3 lbs    |
|                                           |          |
| Body Material                             | Metal    |
| Finish/Color                              | Black    |
|                                           |          |
| Type of Finish                            | Painted  |
|                                           | Painted  |
|                                           | Painted  |
| Type of Finish                            |          |
| Type of Finish<br>Light Qty               | 1        |
| Type of Finish<br>Light Qty<br>Light Base | 1<br>E12 |

| Dimmable                        | Dimmable                                    |
|---------------------------------|---------------------------------------------|
| LED Compatible                  | LED Compatible                              |
| Total Wattage                   | 60W                                         |
| _                               |                                             |
|                                 |                                             |
| Second Material                 | Glass                                       |
| Second Finish/Color             | Clear                                       |
| Second Type of Finish           | Hammered                                    |
|                                 |                                             |
|                                 |                                             |
| Rated For                       | Damp Location                               |
| Rated For<br>Voltage            | Damp Location<br>120V                       |
|                                 |                                             |
| Voltage                         | 120V                                        |
|                                 |                                             |
| Voltage<br>Approval             | 120V<br>cUL or equivalent<br>1 Year Limited |
| Voltage<br>Approval<br>Warranty | 120V<br>cUL or equivalent                   |
| Voltage<br>Approval<br>Warranty | 120V<br>cUL or equivalent<br>1 Year Limited |