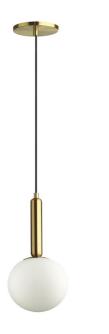

## TAR-61P-AGB-WH - Tara 1LT Incandescent Pendant, AGB w/ WH Glass

1 Light Incandescent Pendant, Aged Brass with White Glass

| Height                                    | 13.75''       |
|-------------------------------------------|---------------|
| Width/Length                              | 6''           |
| Depth                                     | 6''           |
| Weight                                    | 3 lbs         |
|                                           |               |
| <b>Body Material</b>                      | Metal         |
| Finish/Color                              | Aged Brass    |
|                                           |               |
| Type of Finish                            | Electroplated |
|                                           | Electroplated |
|                                           | Electroplated |
| Type of Finish                            | ·             |
| Type of Finish<br>Light Qty               | 1             |
| Type of Finish<br>Light Qty<br>Light Base | 1<br>E12      |

| Dimmable                        | Dimmable                                    |
|---------------------------------|---------------------------------------------|
| LED Compatible                  | LED Compatible                              |
| Total Wattage                   | 60W                                         |
|                                 |                                             |
|                                 |                                             |
| Second Material                 | Glass                                       |
| Second Finish/Color             | White                                       |
| Second Type of Finish           | Opal                                        |
|                                 |                                             |
|                                 |                                             |
| Rated For                       | Damp Location                               |
| Rated For<br>Voltage            | Damp Location<br>120V                       |
|                                 | 1                                           |
|                                 | 1                                           |
| Voltage                         | 120V                                        |
| Voltage<br>Approval             | 120V<br>cUL or equivalent                   |
| Voltage<br>Approval<br>Warranty | 120V<br>cUL or equivalent<br>1 Year Limited |
| Voltage<br>Approval<br>Warranty | 120V<br>cUL or equivalent<br>1 Year Limited |