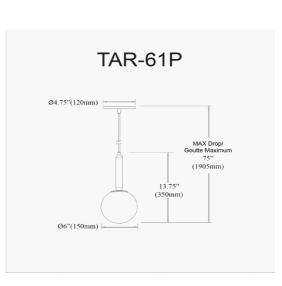

## TAR-61P-AGB-WH - Tara 1LT Incandescent Pendant, AGB w/ WH Glass

1 Light Incandescent Pendant, Aged Brass with White Glass

| Height                                    | 13.75''       |
|-------------------------------------------|---------------|
| Width/Length                              | 6''           |
| Depth                                     | 6''           |
| Weight                                    | 3 lbs         |
|                                           |               |
| <b>Body Material</b>                      | Metal         |
| Finish/Color                              | Aged Brass    |
|                                           |               |
| Type of Finish                            | Electroplated |
|                                           | Electroplated |
|                                           | Electroplated |
| Type of Finish                            | ·             |
| Type of Finish<br>Light Qty               | 1             |
| Type of Finish<br>Light Qty<br>Light Base | 1<br>E12      |

| Dimmable                        | Dimmable                                    |
|---------------------------------|---------------------------------------------|
| LED Compatible                  | LED Compatible                              |
| Total Wattage                   | 60W                                         |
|                                 |                                             |
|                                 |                                             |
| Second Material                 | Glass                                       |
| Second Finish/Color             | White                                       |
| Second Type of Finish           | Opal                                        |
|                                 |                                             |
|                                 |                                             |
| Rated For                       | Damp Location                               |
| Rated For<br>Voltage            | Damp Location<br>120V                       |
|                                 | 1                                           |
|                                 | 1                                           |
| Voltage                         | 120V                                        |
| Voltage<br>Approval             | 120V<br>cUL or equivalent                   |
| Voltage<br>Approval<br>Warranty | 120V<br>cUL or equivalent<br>1 Year Limited |
| Voltage<br>Approval<br>Warranty | 120V<br>cUL or equivalent<br>1 Year Limited |