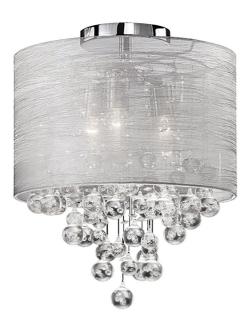

## TAH-122FH-PC - Tahnee 2LT Incan Crystal Flush-Mount P Chrome Silver

2 Light Incandescent Crystal Flush Mount Polished Chrome Finish with Silver Organza Shade

| Height                      | 16.5"           |
|-----------------------------|-----------------|
| Width/Length                | 12''            |
| Depth                       | 12''            |
| Weight                      | 9 lbs           |
|                             |                 |
| Body Material               | Metal           |
| Finish/Color                | Polished Chrome |
|                             |                 |
| Type of Finish              | Electroplated   |
| Type of Finish              | Electroplated   |
| Type of Finish<br>Light Qty | Electroplated   |
|                             | ·               |
| Light Qty                   | 2               |
| Light Qty<br>Light Base     | 2<br>E26        |