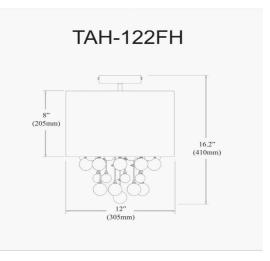

## TAH-122FH-PC - Tahnee 2LT Incan Crystal Flush-Mount P Chrome Silver

2 Light Incandescent Crystal Flush Mount Polished Chrome Finish with Silver Organza Shade

| Height                      | 16.5"           |
|-----------------------------|-----------------|
| Width/Length                | 12''            |
| Depth                       | 12''            |
| Weight                      | 9 lbs           |
|                             |                 |
| Body Material               | Metal           |
| Finish/Color                | Polished Chrome |
|                             |                 |
| Type of Finish              | Electroplated   |
| Type of Finish              | Electroplated   |
| Type of Finish<br>Light Qty | Electroplated   |
|                             | ·               |
| Light Qty                   | 2               |
| Light Qty<br>Light Base     | 2<br>E26        |