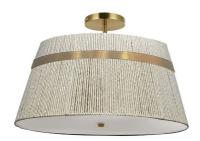

3 Light Semi-Flush Mount in Aged Brass w/ Natural String Shade

## #CONNECT!

| Height               | 8.75"  |
|----------------------|--------|
| Width/Length         | 15"    |
| Depth                | 15"    |
| Weight               | 3 lbs  |
|                      |        |
| <b>Body Material</b> | String |
| Finish/Color         | White  |
|                      |        |
|                      |        |
| Light Qty            | 3      |
| Light Base           | E26    |
| Light Max Watt       | 60W    |
| Light Inc            | No     |
|                      |        |
|                      |        |

| Dimmable          |
|-------------------|
| LED Compatible    |
| 180W              |
|                   |
| Metal             |
| Aged Brass        |
| Electroplated     |
|                   |
| Dry Location      |
| 120V              |
|                   |
| cUL or equivalent |
| 1 Year Limited    |
| Ceiling           |
|                   |