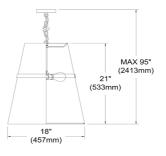

## SYM-183P-AGB-WH - Symphony 3LT Pendant, AGB w/ WH Shade

3 Light Incandescent Aged Brass Pendant w/ White Shade

**SYM-183P** 

| 21"    |
|--------|
| 18"    |
| 18''   |
| 5 lbs  |
|        |
| Fabric |
| White  |
| Fabric |
|        |
| 3      |
| E26    |
| 60     |
| No     |
|        |
|        |