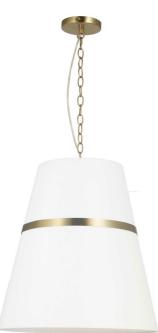

## SYM-183P-AGB-WH - Symphony 3LT Pendant, AGB w/ WH Shade

3 Light Incandescent Aged Brass Pendant w/ White Shade

**SYM-183P** 

| 21"    |
|--------|
| 18"    |
| 18''   |
| 5 lbs  |
|        |
| Fabric |
| White  |
| Fabric |
|        |
| 3      |
| E26    |
| 60     |
| No     |
|        |
|        |