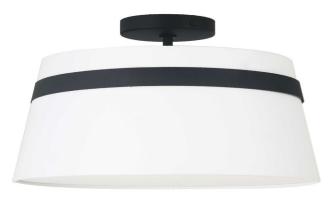

3 Light Incandescent Matte Black Semi-Flush Mount w/ White Shade

## SYM-153SF

| Height         | 8.75"  |
|----------------|--------|
| Width/Length   | 15"    |
| Depth          | 15"    |
| Weight         | 3 lbs  |
|                |        |
| Body Material  | Fabric |
| Finish/Color   | White  |
| Type of Finish | Fabric |
|                |        |
| Light Qty      | 3      |
| Light Base     | E26    |
| Light Max Watt | 60     |
| Light Inc      | No     |
|                |        |