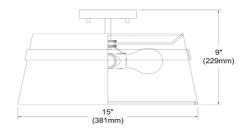

## SYM-153SF

| Height         | 8.75"  |
|----------------|--------|
| Width/Length   | 15"    |
| Depth          | 15"    |
| Weight         | 3 lbs  |
|                |        |
| Body Material  | Fabric |
| Finish/Color   | White  |
| Type of Finish | Fabric |
|                |        |
| Light Qty      | 3      |
| Light Base     | E26    |
| Light Max Watt | 60     |
| Light Inc      | No     |
|                |        |