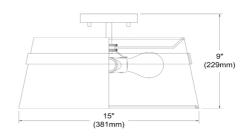

## SYM-153SF

| Height               | 8.75"  |
|----------------------|--------|
| Width/Length         | 15"    |
| Depth                | 15"    |
| Weight               | 3 lbs  |
|                      |        |
| <b>Body Material</b> | Fabric |
| Finish/Color         | White  |
| Type of Finish       | Fabric |
|                      |        |
| Light Qty            | 3      |
| Light Base           | E26    |
| Light Max Watt       | 60     |
| Light Inc            | No     |
|                      |        |
|                      |        |