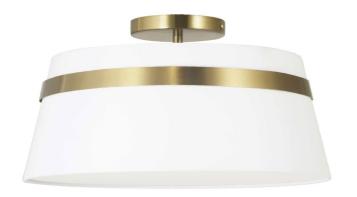

3 Light Incandescent Aged Brass Semi-Flush Mount w/ White Shade

## SYM-153SF

| Height               | 8.75"  |
|----------------------|--------|
| Width/Length         | 15"    |
| Depth                | 15"    |
| Weight               | 3 lbs  |
|                      |        |
| <b>Body Material</b> | Fabric |
| Finish/Color         | White  |
| Type of Finish       | Fabric |
|                      |        |
| Light Qty            | 3      |
| Light Base           | E26    |
| Light Max Watt       | 60     |
| Light Inc            | No     |
|                      |        |
|                      |        |

| Dimmable              | Dimmable          |
|-----------------------|-------------------|
| LED Compatible        | LED Compatible    |
| Total Wattage         | 180W              |
|                       |                   |
|                       |                   |
| Second Material       | Metal             |
| Second Finish/Color   | Aged Brass        |
| Second Type of Finish | Electroplated     |
|                       |                   |
| Rated For             | Dry Location      |
| Voltage               | 120V              |
|                       |                   |
| Approval              | cUL or equivalent |
| Warranty              | 1 Year Limited    |
| Install Position      | Ceiling           |