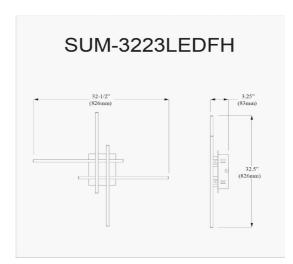

23 Watt LED Flushmount Matte Black w/White Acrylic Diffuser

| Height                                           | 3.25"                      |
|--------------------------------------------------|----------------------------|
| Width/Length                                     | 32.5"                      |
| Depth                                            | 32.5"                      |
| Weight                                           | 3 lbs                      |
|                                                  |                            |
| <b>Body Material</b>                             | Metal                      |
| Finish/Color                                     | Black                      |
| Type of Finish                                   | Painted                    |
|                                                  |                            |
|                                                  |                            |
| Light Qty                                        | 4                          |
| Light Qty<br>Light Base                          | 4<br>LED                   |
|                                                  | <u> </u>                   |
| Light Base                                       | LED                        |
| Light Base<br>Light Max Watt                     | LED<br>5.75                |
| Light Base Light Max Watt Light Inc              | LED<br>5.75<br>Yes         |
| Light Base Light Max Watt Light Inc Light Lumens | LED<br>5.75<br>Yes<br>1380 |