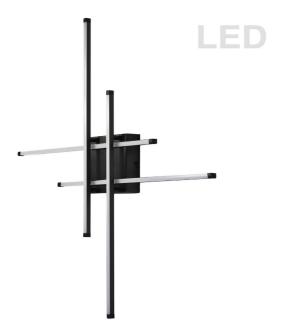

23 Watt LED Flushmount Matte Black w/White Acrylic Diffuser

| Height                                           | 3.25"                      |
|--------------------------------------------------|----------------------------|
| Width/Length                                     | 32.5"                      |
| Depth                                            | 32.5"                      |
| Weight                                           | 3 lbs                      |
|                                                  |                            |
| <b>Body Material</b>                             | Metal                      |
| Finish/Color                                     | Black                      |
| Type of Finish                                   | Painted                    |
|                                                  |                            |
|                                                  |                            |
| Light Qty                                        | 4                          |
| Light Qty<br>Light Base                          | 4<br>LED                   |
|                                                  | <u> </u>                   |
| Light Base                                       | LED                        |
| Light Base<br>Light Max Watt                     | LED<br>5.75                |
| Light Base Light Max Watt Light Inc              | LED<br>5.75<br>Yes         |
| Light Base Light Max Watt Light Inc Light Lumens | LED<br>5.75<br>Yes<br>1380 |