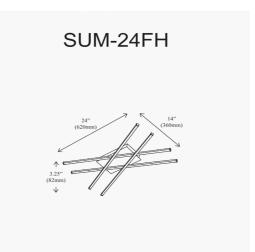

25W LED Flush Mount Matte Black with White Acrylic Diffuser

I ED

| Height         | 3.25"       |
|----------------|-------------|
| Width/Length   | 24''        |
| Depth          | 14''        |
| Weight         | 10 lbs      |
|                |             |
| Body Material  | Metal       |
| Finish/Color   | Black       |
| Type of Finish | Painted     |
|                |             |
| Light Qty      | 4           |
| Light Base     | LED         |
| Light Max Watt | 6.4         |
| Light Inc      | Yes         |
| Light Lumens   | 1700        |
| Light CRI      | 80+         |
| Light CCT      | 3000K       |
| Light Life     | 30000 Hours |