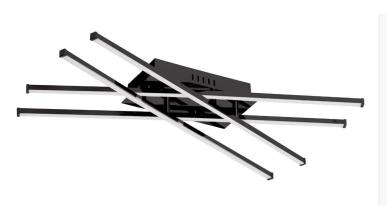

25W LED Flush Mount Matte Black with White Acrylic Diffuser

I ED

| Height         | 3.25"       |
|----------------|-------------|
| Width/Length   | 24''        |
| Depth          | 14''        |
| Weight         | 10 lbs      |
|                |             |
| Body Material  | Metal       |
| Finish/Color   | Black       |
| Type of Finish | Painted     |
|                |             |
| Light Qty      | 4           |
| Light Base     | LED         |
| Light Max Watt | 6.4         |
| Light Inc      | Yes         |
| Light Lumens   | 1700        |
| Light CRI      | 80+         |
| Light CCT      | 3000K       |
| Light Life     | 30000 Hours |