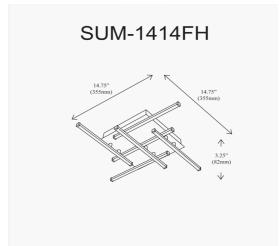

18W LED Flush Mount Matte Black with White Acrylic Diffuser

| Height               | 3.25"       |
|----------------------|-------------|
| Width/Length         | 14.75''     |
| Depth                | 14.75''     |
| Weight               | 8 lbs       |
|                      |             |
| <b>Body Material</b> | Metal       |
| Finish/Color         | Black       |
| Type of Finish       | Painted     |
|                      |             |
| Light Qty            | 6           |
| Light Base           | LED         |
| Light Max Watt       | 3           |
| Light Inc            | Yes         |
| Light Lumens         | 1100        |
| Light CRI            | 80+         |
| Light CCT            | 3000K       |
| Light Life           | 30000 Hours |