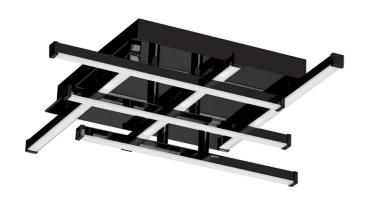

18W LED Flush Mount Matte Black with White Acrylic Diffuser

| Height               | 3.25"       |
|----------------------|-------------|
| Width/Length         | 14.75''     |
| Depth                | 14.75''     |
| Weight               | 8 lbs       |
|                      |             |
| <b>Body Material</b> | Metal       |
| Finish/Color         | Black       |
| Type of Finish       | Painted     |
|                      |             |
| Light Qty            | 6           |
| Light Base           | LED         |
| Light Max Watt       | 3           |
| Light Inc            | Yes         |
| Light Lumens         | 1100        |
| Light CRI            | 80+         |
| Light CCT            | 3000K       |
| Light Life           | 30000 Hours |

| Dimmable       | Dimmable       |
|----------------|----------------|
| LED Compatible | Integrated LED |
| Total Wattage  | 18W            |

| Rated For        | Damp Location     |
|------------------|-------------------|
| Voltage          | 120V              |
|                  |                   |
| Approval         | cUL or equivalent |
| Warranty         | 3 Years Limited   |
| Install Position | Ceiling           |