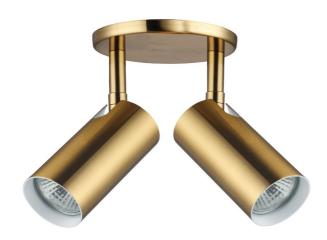

2 Light Spot Light in Aged Brass

## #CONNECT!

Dimmable

**LED Compatible** 

| Height                    | 7.25"         |
|---------------------------|---------------|
| Width/Length              | 10.5"         |
| Depth                     | 10.5"         |
| Weight                    | 1.5 lbs       |
|                           |               |
| <b>Body Material</b>      | Metal         |
| Finish/Color              | Aged Brass    |
| Type of Finish            | Electroplated |
|                           |               |
| Light Qty                 | 2             |
|                           |               |
| Light Base                | GU10          |
| Light Base Light Max Watt | GU10<br>50W   |
|                           |               |
| Light Max Watt            | 50W           |
| Light Max Watt            | 50W           |