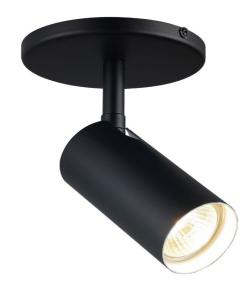

1 Light Matte Black Halogen Spotlight

| Height               | 7.25"   |
|----------------------|---------|
| Width/Length         | 4.75"   |
| Depth                | 4.75''  |
| Weight               | 1 lbs   |
|                      |         |
| <b>Body Material</b> | Metal   |
| Finish/Color         | Black   |
| Type of Finish       | Painted |
|                      |         |
| Light Qty            | 1       |
| Light Base           | GU10    |
| Light Max Watt       | 50      |
| Light Inc            | No      |
|                      |         |
|                      |         |