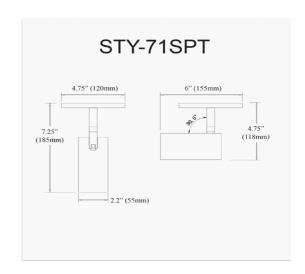

1 Light Matte Black Halogen Spotlight

| Height               | 7.25"   |
|----------------------|---------|
| Width/Length         | 4.75"   |
| Depth                | 4.75''  |
| Weight               | 1 lbs   |
|                      |         |
| <b>Body Material</b> | Metal   |
| Finish/Color         | Black   |
| Type of Finish       | Painted |
|                      |         |
| Light Qty            | 1       |
| Light Base           | GU10    |
| Light Max Watt       | 50      |
| Light Inc            | No      |
|                      |         |
|                      |         |