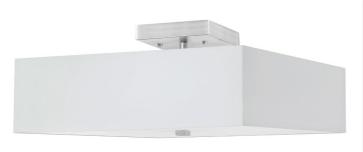

3 Light Incandescent Semi-Flush, Satin Chrome with White Shade

| Height               | 9.25"   |
|----------------------|---------|
| Width/Length         | 14.25'' |
| Depth                | 14.25'' |
| Weight               | 3 lbs   |
|                      |         |
| <b>Body Material</b> | Fabric  |
| Finish/Color         | White   |
| Type of Finish       | Satin   |
|                      |         |
| Light Qty            | 3       |
| Light Base           | E26     |
| Light Max Watt       | 60      |
| Light Inc            | No      |
|                      |         |

| Total Wattage         | 180W              |
|-----------------------|-------------------|
| Second Material       | Metal             |
| Second Finish/Color   | Satin Chrome      |
| Second Type of Finish | Electroplated     |
|                       |                   |
| Rated For             | Dry Location      |
| Voltage               | 120V              |
|                       |                   |
| Approval              | cUL or equivalent |
| Warranty              | 1 Year Limited    |
| Install Position      | Ceiling           |
|                       |                   |
| Extension Length      | 4                 |