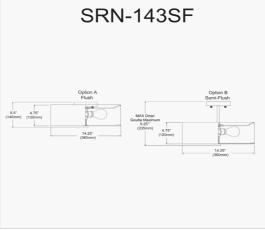

3 Light Incandescent Semi-Flush, Satin Chrome with White Shade

| Height               | 9.25"   |
|----------------------|---------|
| Width/Length         | 14.25'' |
| Depth                | 14.25'' |
| Weight               | 3 lbs   |
|                      |         |
| <b>Body Material</b> | Fabric  |
| Finish/Color         | White   |
| Type of Finish       | Satin   |
|                      |         |
| Light Qty            | 3       |
| Light Base           | E26     |
| Light Max Watt       | 60      |
| Light Inc            | No      |
|                      |         |

| Total Wattage         | 180W              |
|-----------------------|-------------------|
| Second Material       | Metal             |
| Second Finish/Color   | Satin Chrome      |
| Second Type of Finish | Electroplated     |
|                       |                   |
| Rated For             | Dry Location      |
| Voltage               | 120V              |
|                       |                   |
| Approval              | cUL or equivalent |
| Warranty              | 1 Year Limited    |
| Install Position      | Ceiling           |
|                       |                   |
| Extension Length      | 4                 |