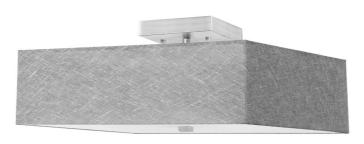

3 Light Incandescent Semi-Flush, Satin Chrome with Grey Shade

| Height               | 9.25''  |
|----------------------|---------|
| Width/Length         | 14.25'' |
| Depth                | 14.25"  |
| Weight               | 3 lbs   |
|                      |         |
| <b>Body Material</b> | Fabric  |
| Finish/Color         | Grey    |
| Type of Finish       | Satin   |
|                      |         |
| Light Qty            | 3       |
| Light Base           | E26     |
| Light Max Watt       | 60      |
| Light Inc            | No      |
|                      |         |
|                      |         |
| •                    |         |