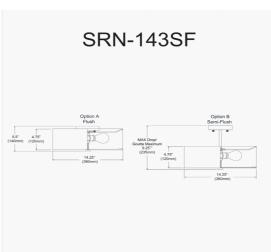

3 Light Incandescent Semi-Flush, Satin Chrome with Grey Shade

| Height               | 9.25''  |
|----------------------|---------|
| Width/Length         | 14.25'' |
| Depth                | 14.25"  |
| Weight               | 3 lbs   |
|                      |         |
| <b>Body Material</b> | Fabric  |
| Finish/Color         | Grey    |
| Type of Finish       | Satin   |
|                      |         |
| Light Qty            | 3       |
| Light Base           | E26     |
| Light Max Watt       | 60      |
| Light Inc            | No      |
|                      |         |
|                      |         |
| •                    |         |

| Dimmable              | Dimmable          |
|-----------------------|-------------------|
| LED Compatible        | LED Compatible    |
| Total Wattage         | 180W              |
|                       |                   |
|                       |                   |
| Second Material       | Metal             |
| Second Finish/Color   | Satin Chrome      |
| Second Type of Finish | Electroplated     |
|                       |                   |
| Rated For             | Dry Location      |
| Voltage               | 120V              |
|                       |                   |
| Approval              | cUL or equivalent |
| Warranty              | 1 Year Limited    |
| Install Position      | Ceiling           |
|                       |                   |
| Extension Length      | 4                 |