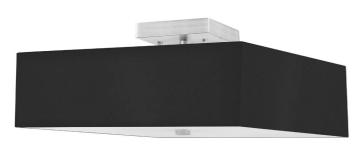

3 Light Incandescent Semi-Flush, Satin Chrome with Black Shade

| Height               | 9.25"  |
|----------------------|--------|
| Width/Length         | 14.25" |
| Depth                | 14.25" |
| Weight               | 3 lbs  |
|                      |        |
| <b>Body Material</b> | Fabric |
| Finish/Color         | Black  |
| Type of Finish       | Satin  |
|                      |        |
| Light Qty            | 3      |
| Light Base           | E26    |
| Light Max Watt       | 60     |
| Light Inc            | No     |
|                      |        |
|                      |        |
|                      |        |