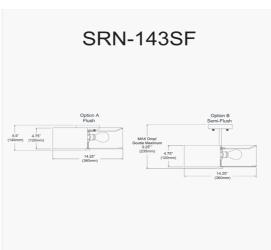

3 Light Incandescent Semi-Flush, Satin Chrome with Black Shade

| Height               | 9.25"  |
|----------------------|--------|
| Width/Length         | 14.25" |
| Depth                | 14.25" |
| Weight               | 3 lbs  |
|                      |        |
| <b>Body Material</b> | Fabric |
| Finish/Color         | Black  |
| Type of Finish       | Satin  |
|                      |        |
| Light Qty            | 3      |
| Light Base           | E26    |
| Light Max Watt       | 60     |
| Light Inc            | No     |
|                      |        |
|                      |        |
|                      |        |