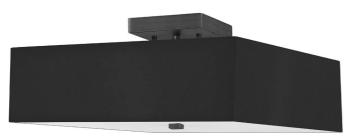

3 Light Incandescent Semi-Flush, Matte Black with Black Shade

| Height               | 9.25''  |
|----------------------|---------|
| Width/Length         | 14.25'' |
| Depth                | 14.25"  |
| Weight               | 3 lbs   |
|                      |         |
| <b>Body Material</b> | Fabric  |
| Finish/Color         | Black   |
| Type of Finish       | Satin   |
|                      |         |
| Light Qty            | 3       |
| Light Base           | E26     |
| Light Max Watt       | 60      |
| Light Inc            | No      |
|                      |         |
|                      |         |
| •                    |         |