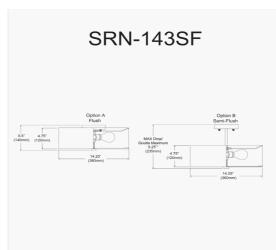

3 Light Incandescent Semi-Flush, Matte Black with Black Shade

| Height               | 9.25''  |
|----------------------|---------|
| Width/Length         | 14.25'' |
| Depth                | 14.25"  |
| Weight               | 3 lbs   |
|                      |         |
| <b>Body Material</b> | Fabric  |
| Finish/Color         | Black   |
| Type of Finish       | Satin   |
|                      |         |
| Light Qty            | 3       |
| Light Base           | E26     |
| Light Max Watt       | 60      |
| Light Inc            | No      |
|                      |         |
|                      |         |
| •                    |         |