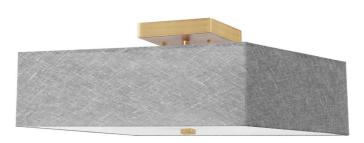

3 Light Incandescent Semi-Flush, Aged Brass with Grey Shade

| Height               | 9.25''  |
|----------------------|---------|
| Width/Length         | 14.25'' |
| Depth                | 14.25'' |
| Weight               | 3 lbs   |
|                      |         |
| <b>Body Material</b> | Fabric  |
| Finish/Color         | Grey    |
| Type of Finish       | Satin   |
|                      |         |
| Light Qty            | 3       |
| Light Base           | E26     |
| Light Max Watt       | 60      |
| Light Inc            | No      |
|                      |         |
|                      |         |
| -                    |         |