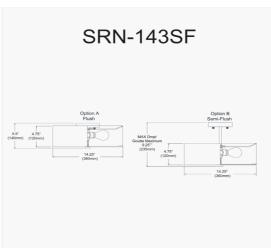

3 Light Incandescent Semi-Flush, Aged Brass with Grey Shade

| Height               | 9.25''  |
|----------------------|---------|
| Width/Length         | 14.25'' |
| Depth                | 14.25'' |
| Weight               | 3 lbs   |
|                      |         |
| <b>Body Material</b> | Fabric  |
| Finish/Color         | Grey    |
| Type of Finish       | Satin   |
|                      |         |
| Light Qty            | 3       |
| Light Base           | E26     |
| Light Max Watt       | 60      |
| Light Inc            | No      |
|                      |         |
|                      |         |
| -                    |         |