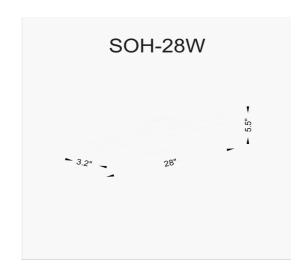

LED Vanity, Polished Chrome Finish

| Height                                           | 5.5"            |
|--------------------------------------------------|-----------------|
| Width/Length                                     | 28"             |
| Depth                                            | 3.5"            |
| Weight                                           | 3 lbs           |
|                                                  |                 |
| <b>Body Material</b>                             | Metal           |
| Finish/Color                                     | Polished Chrome |
| Type of Finish                                   | Electroplated   |
|                                                  |                 |
|                                                  |                 |
| Light Qty                                        | 2               |
| Light Qty<br>Light Base                          | 2<br>LED        |
|                                                  |                 |
| Light Base                                       | LED             |
| Light Base<br>Light Max Watt                     | LED<br>11       |
| Light Base Light Max Watt Light Inc              | LED 11 Yes      |
| Light Base Light Max Watt Light Inc Light Lumens | LED 11 Yes 1750 |