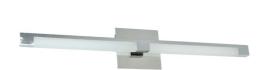

LED Vanity, Polished Chrome Finish

| Height                                           | 5.5"            |
|--------------------------------------------------|-----------------|
| Width/Length                                     | 28"             |
| Depth                                            | 3.5"            |
| Weight                                           | 3 lbs           |
|                                                  |                 |
| <b>Body Material</b>                             | Metal           |
| Finish/Color                                     | Polished Chrome |
| Type of Finish                                   | Electroplated   |
|                                                  |                 |
|                                                  |                 |
| Light Qty                                        | 2               |
| Light Qty<br>Light Base                          | 2<br>LED        |
|                                                  |                 |
| Light Base                                       | LED             |
| Light Base<br>Light Max Watt                     | LED<br>11       |
| Light Base Light Max Watt Light Inc              | LED 11 Yes      |
| Light Base Light Max Watt Light Inc Light Lumens | LED 11 Yes 1750 |

| Dimmable              | Dimmable          |
|-----------------------|-------------------|
| LED Compatible        | Integrated LED    |
| Total Wattage         | 22W               |
|                       |                   |
|                       |                   |
| Second Material       | Acrylic           |
| Second Finish/Color   | White             |
| Second Type of Finish | Frosted           |
|                       |                   |
| Rated For             | Damp Location     |
| Voltage               | 120V              |
|                       |                   |
| Approval              | cUL or equivalent |
| Warranty              | 3 Years Limited   |
| Install Position      | Wall              |
|                       |                   |