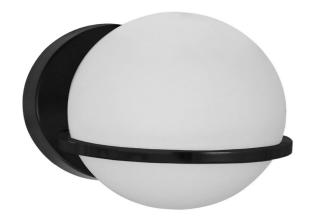

1 Light Halogen Wall Sconce, Matte Black with White Glass

| Height               | 6''     |
|----------------------|---------|
| Width/Length         | 6''     |
| Depth                | 7"      |
| Weight               | 1.5 lbs |
|                      |         |
| <b>Body Material</b> | Metal   |
| Finish/Color         | Black   |
| Type of Finish       | Painted |
|                      |         |
| Light Qty            | 1       |
| Light Base           | G9      |
| Light Max Watt       | 40      |
| Light Inc            | No      |
|                      |         |
|                      |         |
|                      |         |

| Dimmable            | Dimmable          |
|---------------------|-------------------|
| LED Compatible      | LED Compatible    |
| Total Wattage       | 40W               |
|                     |                   |
|                     |                   |
| Second Material     | Glass             |
| Second Finish/Color | White             |
|                     |                   |
|                     |                   |
| Rated For           | Damp Location     |
| Voltage             | 120V              |
| -                   |                   |
| Approval            | cUL or equivalent |
| Warranty            | 1 Year Limited    |
| Install Position    | Wall              |