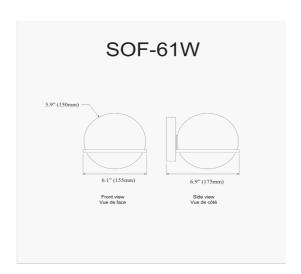

1 Light Halogen Wall Sconce, Matte Black with White Glass

| Height               | 6''     |
|----------------------|---------|
| Width/Length         | 6''     |
| Depth                | 7"      |
| Weight               | 1.5 lbs |
|                      |         |
| <b>Body Material</b> | Metal   |
| Finish/Color         | Black   |
| Type of Finish       | Painted |
|                      |         |
| Light Qty            | 1       |
| Light Base           | G9      |
| Light Max Watt       | 40      |
| Light Inc            | No      |
|                      |         |
|                      |         |
|                      |         |

| Dimmable            | Dimmable          |
|---------------------|-------------------|
| LED Compatible      | LED Compatible    |
| Total Wattage       | 40W               |
|                     |                   |
|                     |                   |
| Second Material     | Glass             |
| Second Finish/Color | White             |
|                     |                   |
|                     |                   |
| Rated For           | Damp Location     |
| Voltage             | 120V              |
| -                   |                   |
| Approval            | cUL or equivalent |
| Warranty            | 1 Year Limited    |
| Install Position    | Wall              |