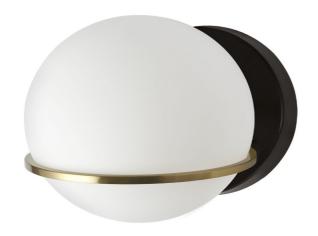

1 Light Halogen Wall Sconce, Matte Black / Aged Brass with White Opal Glass

| Height               | 6''           |
|----------------------|---------------|
| Width/Length         | 6"            |
| Depth                | 7''           |
| Weight               | 1.5 lbs       |
|                      |               |
| <b>Body Material</b> | Metal         |
| Finish/Color         | Aged Brass    |
| Type of Finish       | Electroplated |
|                      |               |
| Light Qty            | 1             |
| Light Base           | G9            |
| Light Max Watt       | 40            |
| Light Inc            | No            |
|                      |               |
|                      | ·             |
|                      | <u> </u>      |

| Dimmable              | Dimmable          |
|-----------------------|-------------------|
| LED Compatible        | LED Compatible    |
| Total Wattage         | 40W               |
|                       |                   |
|                       |                   |
| Second Material       | Glass             |
| Second Finish/Color   | White             |
| Second Type of Finish | Opal              |
|                       |                   |
| Rated For             | Damp Location     |
| Voltage               | 120V              |
|                       |                   |
| Approval              | cUL or equivalent |
| Warranty              | 1 Year Limited    |
| Install Position      | Wall              |
|                       |                   |