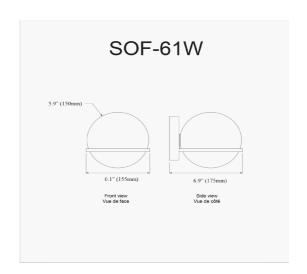

1 Light Halogen Wall Sconce, Matte Black / Aged Brass with White Opal Glass

| Height               | 6''           |
|----------------------|---------------|
| Width/Length         | 6"            |
| Depth                | 7''           |
| Weight               | 1.5 lbs       |
|                      |               |
| <b>Body Material</b> | Metal         |
| Finish/Color         | Aged Brass    |
| Type of Finish       | Electroplated |
|                      |               |
| Light Qty            | 1             |
| Light Base           | G9            |
| Light Max Watt       | 40            |
| Light Inc            | No            |
|                      |               |
|                      | ·             |
|                      | <u> </u>      |