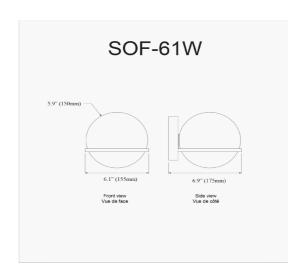

1 Light Halogen Wall Sconce, Aged Brass with White Opal Glass

| Height               | 6''           |
|----------------------|---------------|
| Width/Length         | 6''           |
| Depth                | 7''           |
| Weight               | 1.5 lbs       |
|                      |               |
| <b>Body Material</b> | Metal         |
| Finish/Color         | Aged Brass    |
| Type of Finish       | Electroplated |
|                      |               |
| Light Qty            | 1             |
| Light Base           | G9            |
| Light Max Watt       | 40            |
| Light Inc            | No            |
|                      |               |
|                      |               |
|                      |               |

| Dimmable              | Dimmable          |
|-----------------------|-------------------|
| LED Compatible        | LED Compatible    |
| Total Wattage         | 40W               |
|                       |                   |
|                       |                   |
| Second Material       | Glass             |
| Second Finish/Color   | White             |
| Second Type of Finish | Opal              |
|                       |                   |
| Rated For             | Damp Location     |
| Voltage               | 120V              |
|                       |                   |
| Approval              | cUL or equivalent |
| Warranty              | 1 Year Limited    |
| Install Position      | Wall              |
|                       |                   |