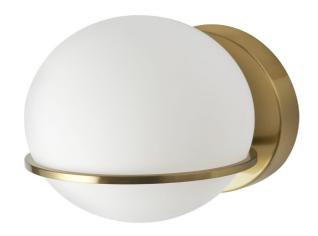

1 Light Halogen Wall Sconce, Aged Brass with White Opal Glass

| Height               | 6''           |
|----------------------|---------------|
| Width/Length         | 6''           |
| Depth                | 7''           |
| Weight               | 1.5 lbs       |
|                      |               |
| <b>Body Material</b> | Metal         |
| Finish/Color         | Aged Brass    |
| Type of Finish       | Electroplated |
|                      |               |
| Light Qty            | 1             |
| Light Base           | G9            |
| Light Max Watt       | 40            |
| Light Inc            | No            |
|                      |               |
|                      |               |
|                      |               |

| Dimmable              | Dimmable          |
|-----------------------|-------------------|
| LED Compatible        | LED Compatible    |
| Total Wattage         | 40W               |
|                       |                   |
|                       |                   |
| Second Material       | Glass             |
| Second Finish/Color   | White             |
| Second Type of Finish | Opal              |
|                       |                   |
| Rated For             | Damp Location     |
| Voltage               | 120V              |
|                       |                   |
| Approval              | cUL or equivalent |
| Warranty              | 1 Year Limited    |
| Install Position      | Wall              |
|                       |                   |