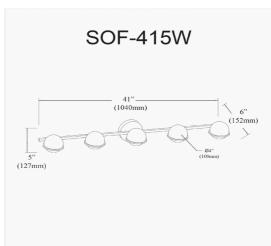

5 Light Halogen Vanity, Matte Black / Aged Brass with White Opal Glass

| Height               | 4.75"       |
|----------------------|-------------|
| Width/Length         | 41''        |
| Depth                | 6''         |
| Weight               | 5 lbs       |
|                      |             |
| <b>Body Material</b> | Metal       |
| Finish/Color         | Matte Black |
| Type of Finish       | Painted     |
|                      |             |
| Light Qty            | 5           |
| Light Base           | G9          |
| Light Max Watt       | 40          |
| Light Inc            | No          |
|                      |             |
|                      |             |
|                      |             |