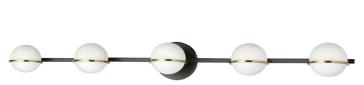

5 Light Halogen Vanity, Matte Black / Aged Brass with White Opal Glass

| Height               | 4.75"       |
|----------------------|-------------|
| Width/Length         | 41''        |
| Depth                | 6''         |
| Weight               | 5 lbs       |
|                      |             |
| <b>Body Material</b> | Metal       |
| Finish/Color         | Matte Black |
| Type of Finish       | Painted     |
|                      |             |
| Light Qty            | 5           |
| Light Base           | G9          |
| Light Max Watt       | 40          |
| Light Inc            | No          |
|                      |             |
|                      |             |
|                      |             |

| Dimmable              | Dimmable          |
|-----------------------|-------------------|
| LED Compatible        | LED Compatible    |
| <b>Total Wattage</b>  | 200W              |
|                       |                   |
|                       |                   |
| Second Material       | Glass             |
| Second Finish/Color   | White             |
| Second Type of Finish | Opal              |
|                       |                   |
| Rated For             | Damp Location     |
| Voltage               | 120V              |
|                       |                   |
| Approval              | cUL or equivalent |
| Warranty              | 1 Year Limited    |
| Install Position      | Wall              |
|                       |                   |