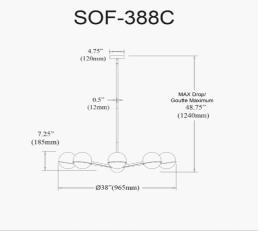

## SOF-388C-MB-AGB - Sofia 8LT Halogen Chandelier, MB/AGB with WH Opal Glass

8 Light Halogen Chandelier, Matte Black / Aged Brass with White Opal Glass

| Height                      | 7.75"        |
|-----------------------------|--------------|
| Width/Length                | 38"          |
| Depth                       | 38''         |
| Weight                      | 8 lbs        |
|                             |              |
| Body Material               | Metal        |
| Finish/Color                | Aged Brass   |
|                             |              |
| Type of Finish              | Painted      |
| Type of Finish              | Painted      |
| Type of Finish<br>Light Qty | Painted<br>8 |
|                             |              |
| Light Qty                   | 8            |
| Light Qty<br>Light Base     | 8<br>G9      |

| Dimmable                        | Dimmable                                    |
|---------------------------------|---------------------------------------------|
| LED Compatible                  | LED Compatible                              |
| Total Wattage                   | 320W                                        |
|                                 |                                             |
|                                 |                                             |
| Second Material                 | Glass                                       |
| Second Finish/Color             | White                                       |
| Second Type of Finish           | Opal                                        |
|                                 |                                             |
|                                 |                                             |
| Rated For                       | Damp Location                               |
| Rated For<br>Voltage            | Damp Location<br>120V                       |
|                                 | 1                                           |
|                                 | 1                                           |
| Voltage                         | 120V                                        |
| Voltage<br>Approval             | 120V<br>cUL or equivalent                   |
| Voltage<br>Approval<br>Warranty | 120V<br>cUL or equivalent<br>1 Year Limited |
| Voltage<br>Approval<br>Warranty | 120V<br>cUL or equivalent<br>1 Year Limited |