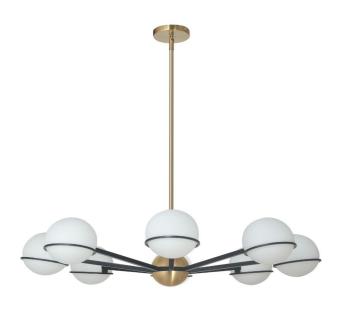

## SOF-388C-MB-AGB - Sofia 8LT Halogen Chandelier, MB/AGB with WH Opal Glass

8 Light Halogen Chandelier, Matte Black / Aged Brass with White Opal Glass

| Height                      | 7.75"        |
|-----------------------------|--------------|
| Width/Length                | 38"          |
| Depth                       | 38''         |
| Weight                      | 8 lbs        |
|                             |              |
| Body Material               | Metal        |
| Finish/Color                | Aged Brass   |
|                             |              |
| Type of Finish              | Painted      |
| Type of Finish              | Painted      |
| Type of Finish<br>Light Qty | Painted<br>8 |
|                             |              |
| Light Qty                   | 8            |
| Light Qty<br>Light Base     | 8<br>G9      |

| Dimmable                        | Dimmable                                    |
|---------------------------------|---------------------------------------------|
| LED Compatible                  | LED Compatible                              |
| Total Wattage                   | 320W                                        |
|                                 |                                             |
|                                 |                                             |
| Second Material                 | Glass                                       |
| Second Finish/Color             | White                                       |
| Second Type of Finish           | Opal                                        |
|                                 |                                             |
|                                 |                                             |
| Rated For                       | Damp Location                               |
| Rated For<br>Voltage            | Damp Location<br>120V                       |
|                                 | 1                                           |
|                                 | 1                                           |
| Voltage                         | 120V                                        |
| Voltage<br>Approval             | 120V<br>cUL or equivalent                   |
| Voltage<br>Approval<br>Warranty | 120V<br>cUL or equivalent<br>1 Year Limited |
| Voltage<br>Approval<br>Warranty | 120V<br>cUL or equivalent<br>1 Year Limited |