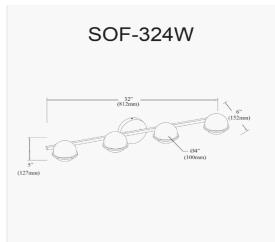

4 Light Halogen Vanity, Matte Black / Aged Brass with White Opal Glass

| Height               | 4.75"       |
|----------------------|-------------|
| Width/Length         | 32"         |
| Depth                | 6''         |
| Weight               | 4 lbs       |
|                      |             |
| <b>Body Material</b> | Metal       |
| Finish/Color         | Matte Black |
| Type of Finish       | Painted     |
|                      |             |
| Light Qty            | 4           |
| Light Base           | G9          |
| Light Max Watt       | 25          |
| Light Inc            | No          |
|                      |             |
|                      |             |
|                      |             |

| Dimmable              | Dimmable          |
|-----------------------|-------------------|
| LED Compatible        | LED Compatible    |
| Total Wattage         | 100W              |
|                       |                   |
| Second Material       | Glass             |
| Second Finish/Color   | White             |
| Second Type of Finish | Opal              |
|                       |                   |
| Rated For             | Damp Location     |
| Voltage               | 120V              |
|                       |                   |
| Approval              | cUL or equivalent |
| Warranty              | 1 Year Limited    |
| Install Position      | Wall              |
|                       |                   |