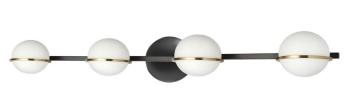

4 Light Halogen Vanity, Matte Black / Aged Brass with White Opal Glass

| Height               | 4.75"       |
|----------------------|-------------|
| Width/Length         | 32"         |
| Depth                | 6''         |
| Weight               | 4 lbs       |
|                      |             |
| <b>Body Material</b> | Metal       |
| Finish/Color         | Matte Black |
| Type of Finish       | Painted     |
|                      |             |
| Light Qty            | 4           |
| Light Base           | G9          |
| Light Max Watt       | 25          |
| Light Inc            | No          |
|                      |             |
|                      |             |
|                      |             |

| Dimmable              | Dimmable          |
|-----------------------|-------------------|
| LED Compatible        | LED Compatible    |
| Total Wattage         | 100W              |
|                       |                   |
| Second Material       | Glass             |
| Second Finish/Color   | White             |
| Second Type of Finish | Opal              |
|                       |                   |
| Rated For             | Damp Location     |
| Voltage               | 120V              |
|                       |                   |
| Approval              | cUL or equivalent |
| Warranty              | 1 Year Limited    |
| Install Position      | Wall              |
|                       |                   |