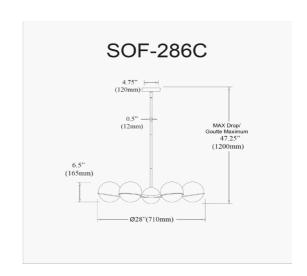

6 Light Halogen Chandelier, Matte Black with White Opal Glass

| Height               | 6.25"          |
|----------------------|----------------|
| Width/Length         | 28"            |
|                      | _ <del>-</del> |
| Depth                | 28''           |
| Weight               | 6 lbs          |
|                      |                |
| <b>Body Material</b> | Metal          |
| Finish/Color         | Black          |
| Type of Finish       | Painted        |
|                      |                |
| Light Qty            | 6              |
| Light Base           | G9             |
| Light Max Watt       | 40             |
| Light Inc            | No             |
|                      |                |
|                      |                |
|                      |                |

| Dimmable                  | Dimmable                               |
|---------------------------|----------------------------------------|
| LED Compatible            | LED Compatible                         |
| Total Wattage             | 240W                                   |
|                           |                                        |
|                           |                                        |
| Second Material           | Glass                                  |
| Second Finish/Color       | White                                  |
| Second Type of Finish     | Opal                                   |
|                           |                                        |
| Rated For                 | Damp Location                          |
| - tatearoi                | Damp Location                          |
| Voltage                   | 120V                                   |
|                           |                                        |
|                           |                                        |
| Voltage                   | 120V                                   |
| Voltage<br>Approval       | 120V<br>cUL or equivalent              |
| Voltage Approval Warranty | 120V  cUL or equivalent 1 Year Limited |
| Voltage Approval Warranty | 120V  cUL or equivalent 1 Year Limited |