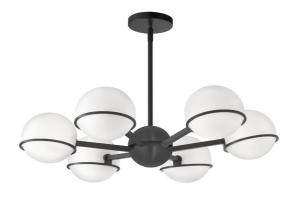

6 Light Halogen Chandelier, Matte Black with White Opal Glass

| Height               | 6.25"          |
|----------------------|----------------|
| Width/Length         | 28"            |
|                      | _ <del>-</del> |
| Depth                | 28''           |
| Weight               | 6 lbs          |
|                      |                |
| <b>Body Material</b> | Metal          |
| Finish/Color         | Black          |
| Type of Finish       | Painted        |
|                      |                |
| Light Qty            | 6              |
| Light Base           | G9             |
| Light Max Watt       | 40             |
| Light Inc            | No             |
|                      |                |
|                      |                |
|                      |                |

| Dimmable                  | Dimmable                               |
|---------------------------|----------------------------------------|
| LED Compatible            | LED Compatible                         |
| Total Wattage             | 240W                                   |
|                           |                                        |
|                           |                                        |
| Second Material           | Glass                                  |
| Second Finish/Color       | White                                  |
| Second Type of Finish     | Opal                                   |
|                           |                                        |
| Rated For                 | Damp Location                          |
| - tatearoi                | Damp Location                          |
| Voltage                   | 120V                                   |
|                           |                                        |
|                           |                                        |
| Voltage                   | 120V                                   |
| Voltage<br>Approval       | 120V<br>cUL or equivalent              |
| Voltage Approval Warranty | 120V  cUL or equivalent 1 Year Limited |
| Voltage Approval Warranty | 120V  cUL or equivalent 1 Year Limited |