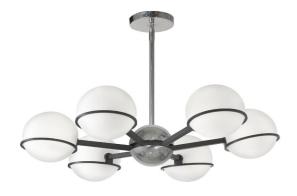

6 Light Halogen Chandelier, Matte Black / Polished Chrome with White Opal Glass

|                      | 6.2511          |
|----------------------|-----------------|
| Height               | 6.25"           |
| Width/Length         | 28"             |
| Depth                | 28"             |
| Weight               | 6 lbs           |
|                      |                 |
| <b>Body Material</b> | Metal           |
| Finish/Color         | Polished Chrome |
| Type of Finish       | Electroplated   |
|                      |                 |
| Light Qty            | 6               |
| Light Base           | G9              |
| Light Max Watt       | 40              |
| Light Inc            | No              |
|                      |                 |
|                      |                 |
|                      |                 |

| Dimmable                                    |
|---------------------------------------------|
| LED Compatible                              |
| 240W                                        |
|                                             |
|                                             |
| Glass                                       |
| White                                       |
| Opal                                        |
|                                             |
|                                             |
| Damp Location                               |
| Damp Location<br>120V                       |
|                                             |
|                                             |
| 120V                                        |
| 120V<br>cUL or equivalent                   |
| 120V<br>cUL or equivalent<br>1 Year Limited |
|                                             |