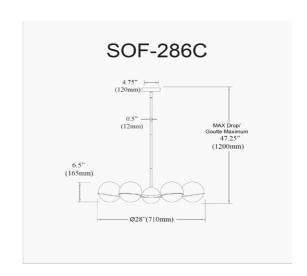

6 Light Halogen Chandelier, Matte Black / Polished Chrome with White Opal Glass

|                      | 6.2511          |
|----------------------|-----------------|
| Height               | 6.25"           |
| Width/Length         | 28"             |
| Depth                | 28"             |
| Weight               | 6 lbs           |
|                      |                 |
| <b>Body Material</b> | Metal           |
| Finish/Color         | Polished Chrome |
| Type of Finish       | Electroplated   |
|                      |                 |
| Light Qty            | 6               |
| Light Base           | G9              |
| Light Max Watt       | 40              |
| Light Inc            | No              |
|                      |                 |
|                      |                 |
|                      |                 |

| Dimmable                                    |
|---------------------------------------------|
| LED Compatible                              |
| 240W                                        |
|                                             |
|                                             |
| Glass                                       |
| White                                       |
| Opal                                        |
|                                             |
|                                             |
| Damp Location                               |
| Damp Location<br>120V                       |
|                                             |
|                                             |
| 120V                                        |
| 120V<br>cUL or equivalent                   |
| 120V<br>cUL or equivalent<br>1 Year Limited |
|                                             |