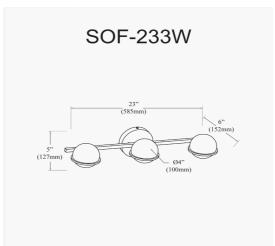

3 Light Halogen Vanity, Polished Chrome Finish with White Glass

| Height               | 4.75"           |
|----------------------|-----------------|
|                      |                 |
| Width/Length         | 23''            |
| Depth                | 6''             |
| Weight               | 3 lbs           |
|                      |                 |
| <b>Body Material</b> | Metal           |
| Finish/Color         | Polished Chrome |
| Type of Finish       | Electroplated   |
|                      |                 |
| Light Qty            | 3               |
| Light Base           | G9              |
| Light Max Watt       | 25              |
| Light Inc            | No              |
|                      |                 |
|                      |                 |
|                      |                 |