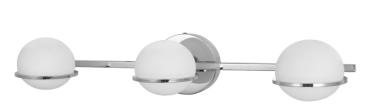

3 Light Halogen Vanity, Polished Chrome Finish with White Glass

| Height               | 4.75"           |
|----------------------|-----------------|
|                      |                 |
| Width/Length         | 23''            |
| Depth                | 6''             |
| Weight               | 3 lbs           |
|                      |                 |
| <b>Body Material</b> | Metal           |
| Finish/Color         | Polished Chrome |
| Type of Finish       | Electroplated   |
|                      |                 |
| Light Qty            | 3               |
| Light Base           | G9              |
| Light Max Watt       | 25              |
| Light Inc            | No              |
|                      |                 |
|                      |                 |
|                      |                 |

| Dimmable            | Dimmable          |
|---------------------|-------------------|
| LED Compatible      | LED Compatible    |
| Total Wattage       | 75W               |
|                     |                   |
|                     |                   |
| Second Material     | Glass             |
| Second Finish/Color | White             |
|                     |                   |
|                     |                   |
| Rated For           | Damp Location     |
| Voltage             | 120V              |
|                     |                   |
| Approval            | cUL or equivalent |
| Warranty            | 1 Year Limited    |
| Install Position    | Wall              |