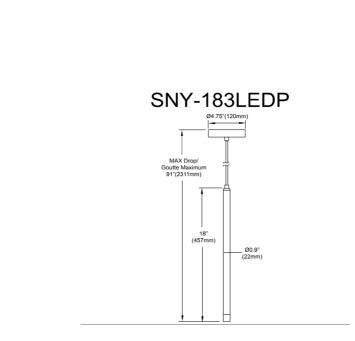

## SNY-183LEDP-PC - Sanya 3W Pendant, PC w/ FR Acrylic Diffuser

3W Pendant Polished Chrome with Frosted Acrylic Diffuser

| Height         | 18"                        |          | Dimmable                | Not Dimmable      |
|----------------|----------------------------|----------|-------------------------|-------------------|
| Width/Length   | 1''                        | •        | LED Compatible          | Integrated LED    |
| Depth          | 1''                        | _        | Total Wattage           | 3W                |
| Weight         | 1 lbs                      | -        |                         |                   |
| Body Material  | Metal                      |          |                         |                   |
| Finish/Color   | Polished Chrome            | -        |                         |                   |
| Type of Finish | Electroplated              | -        |                         |                   |
| Light Qty      | 1                          |          | Rated For               | Dry               |
| Light Base     | DC LED                     | -        | Voltage                 | 120V              |
| Light Max Watt | 3                          | -        | tonuge                  | 1200              |
| Light Inc      | Yes                        | -        | Approval                | cUL or equivalent |
| Light Lumens   | 225(Initial) 100(Delivered | (k       | Warranty                | 3 Years Limited   |
| Light CRI      | 90+                        | <b>-</b> | Install Position        | Ceiling           |
| Light CCT      | 3000K                      | -        |                         |                   |
| Light Life     | 30000 Hours                | -        | <b>Extension Length</b> | 72                |
| Date:          |                            | Notes:   |                         |                   |
| Fixture Type:  |                            |          |                         |                   |
| Job Name:      |                            |          |                         |                   |