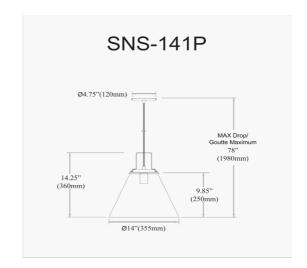

1 Light Incandescent Pendant, Matte White with Matte Black Accent

| Height                       | 14.25"     |  |
|------------------------------|------------|--|
| Width/Length                 | 14"        |  |
| Depth                        | 14''       |  |
| Weight                       | 11 lbs     |  |
|                              |            |  |
| <b>Body Material</b>         | Metal      |  |
| Finish/Color                 | White      |  |
| Type of Finish               | Painted    |  |
|                              |            |  |
| Light Qty                    | 1          |  |
| 67                           |            |  |
| Light Base                   | E26        |  |
|                              | E26<br>100 |  |
| Light Base                   |            |  |
| Light Base<br>Light Max Watt | 100        |  |
| Light Base<br>Light Max Watt | 100        |  |