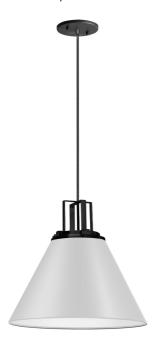

1 Light Incandescent Pendant, Matte White with Matte Black Accent

| Height                       | 14.25"     |  |
|------------------------------|------------|--|
| Width/Length                 | 14"        |  |
| Depth                        | 14''       |  |
| Weight                       | 11 lbs     |  |
|                              |            |  |
| <b>Body Material</b>         | Metal      |  |
| Finish/Color                 | White      |  |
| Type of Finish               | Painted    |  |
|                              |            |  |
| Light Qty                    | 1          |  |
| 67                           |            |  |
| Light Base                   | E26        |  |
|                              | E26<br>100 |  |
| Light Base                   |            |  |
| Light Base<br>Light Max Watt | 100        |  |
| Light Base<br>Light Max Watt | 100        |  |