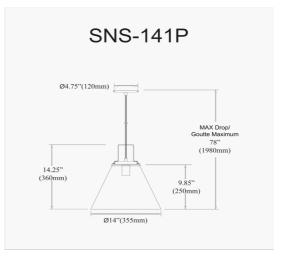

## SNS-141P-MB-AGB - Sonus 1LT Incandescent Pendant, MB w/ AGB Accent

1 Light Incandescent Pendant, Matte Black w/ Aged Brass Accent

| Hoight               | 14.25'' |
|----------------------|---------|
| Height               | 14.25   |
| Width/Length         | 14"     |
| Depth                | 14''    |
| Weight               | 11 lbs  |
|                      |         |
| <b>Body Material</b> | Metal   |
| Finish/Color         | Black   |
| Type of Finish       | Painted |
|                      |         |
| Light Qty            | 1       |
| Light Base           | E26     |
| Light Max Watt       | 100     |
| Light Inc            | No      |
|                      |         |